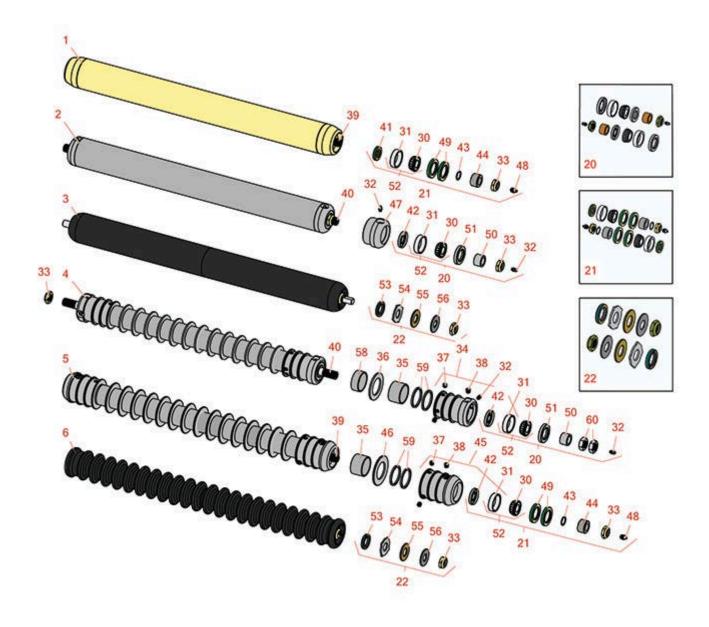

## Replaces John Deere 305 Hydraulic Gang Mower Parts

MK II Cutting Unit Rollers

|       | R&R<br>Part No.                                                                                                                                                                                                                    | OEM<br>Part No. | Description                           | Qty<br>Req | Order<br>Quantity |  |
|-------|------------------------------------------------------------------------------------------------------------------------------------------------------------------------------------------------------------------------------------|-----------------|---------------------------------------|------------|-------------------|--|
| R&R I | Rollers                                                                                                                                                                                                                            |                 |                                       |            |                   |  |
| 1     | RAET10443                                                                                                                                                                                                                          |                 | Roller - Smooth Tubular Steel         | 0          |                   |  |
|       | Tech Note: Constru<br>bearings for extend                                                                                                                                                                                          |                 |                                       |            |                   |  |
| 2     | R500505                                                                                                                                                                                                                            |                 | Roller - Smooth Tubular Steel         | 0          |                   |  |
|       | Tech Note: Constructed with a through shaft, this heavy duty roller uses greasable tapered bearings for extended life.:                                                                                                            |                 |                                       |            |                   |  |
| 3     | R1203610                                                                                                                                                                                                                           |                 | Roller - Smooth UHMW<br>Polyethylene  | 0          |                   |  |
|       | Tech Note: Machin<br>steel shaft and req                                                                                                                                                                                           | 55              |                                       |            |                   |  |
| 4     | R500500R                                                                                                                                                                                                                           |                 | Roller - Grooved Repairable Steel     | 0          |                   |  |
|       | Tech Note: Constructed with a through shaft and greasable ball bearings, this roller can be repaired by unscrewing the ends and replacing the series of washers and spacers.:                                                      |                 |                                       |            |                   |  |
| 5     | R500507                                                                                                                                                                                                                            |                 | Roller - Grooved Repairable Steel     | 0          |                   |  |
|       | Tech Note: Constru<br>repaired by unscre                                                                                                                                                                                           | •               |                                       |            |                   |  |
| 6     | R1203700                                                                                                                                                                                                                           |                 | Roller - Grooved UHMW<br>Polyethylene | 0          |                   |  |
|       | Tech Note: Machined from solid UHMW, this low maintenance roller rotates around a 1" solid stainless steel shaft and requires no bearings or grease. Patented groove design and smooth UHMW material prevents build-up of debris.: |                 |                                       |            |                   |  |
| Overl | naul Kits                                                                                                                                                                                                                          |                 |                                       |            |                   |  |
| 20    | R100135                                                                                                                                                                                                                            |                 | Overhaul Kit - Roller                 | 0          |                   |  |
|       | Tech Note: Includes 2 ea.:R302-5 Grease Fittings, R253-122 Seals, R253-117 Seals, R150674 Wear Sleeves, R254-78 Bearings, R254-79 Bearing Cups, & R3296-15 Locknuts:                                                               |                 |                                       |            |                   |  |
| 21    | RAET10632                                                                                                                                                                                                                          | AET10632        | Overhaul Kit - Roller                 | 0          |                   |  |

## Replaces John Deere 305 Hydraulic Gang Mower Parts

Order

Qty

MK II Cutting Unit Rollers

OEM

|      | Dout No                                                                                                                                                                                                                                 | OLIVI<br>Dout No             | Description                        | Qty | Order    |  |  |  |  |  |
|------|-----------------------------------------------------------------------------------------------------------------------------------------------------------------------------------------------------------------------------------------|------------------------------|------------------------------------|-----|----------|--|--|--|--|--|
| INO  | Part No.                                                                                                                                                                                                                                | Part No.                     | Description                        | Req | Quantity |  |  |  |  |  |
|      | Tech Note: Includes 4 ea: RET15755 Seal; 2 ea: R237-54 O-Ring, R253-122 Seal, R254-78 Bearing, R254-79 Cup, R3296-15 Locknut, R471219 Grease Zerk, RET15726 Sleeve, RET15756 Seal:                                                      |                              |                                    |     |          |  |  |  |  |  |
| 22   | R101399                                                                                                                                                                                                                                 |                              | Overhaul Kit - UHMW 2 Pc Roller    | 1   |          |  |  |  |  |  |
|      | Tech Note: Fits all R&R 2-1/2" - 3-1/2" Dia. Black UHMW Plastic Rollers that do not use ball bearings Includes 2 ea.: R1503230 Star Washers, R1503470 Seals, R150333 Thrust Washers, R3296-15 Locknuts, R1503471 Bronze Thrust Washers: |                              |                                    |     |          |  |  |  |  |  |
| Othe | r Parts Available                                                                                                                                                                                                                       |                              |                                    |     |          |  |  |  |  |  |
| 30   | R254-78                                                                                                                                                                                                                                 | JD8188                       | Tapered Bearing Cone               | 2   |          |  |  |  |  |  |
| 31   | R254-79                                                                                                                                                                                                                                 | JD8226                       | Cup - Bearing                      | 2   |          |  |  |  |  |  |
|      | Tech Note: Use R254-79M installation mandrel to properly install race.:                                                                                                                                                                 |                              |                                    |     |          |  |  |  |  |  |
| 32   | R302-5                                                                                                                                                                                                                                  | JD7797,<br>JD7842,<br>JD7844 | Fitting - Grease                   | 2   |          |  |  |  |  |  |
| 33   | R3296-15                                                                                                                                                                                                                                | N101345                      | Locknut - 3/4-16 Nylon Jam         | 2   |          |  |  |  |  |  |
| 34   | R150670                                                                                                                                                                                                                                 |                              | Roller End - 2-3/4 Threaded        | 2   |          |  |  |  |  |  |
| 35   | R150671                                                                                                                                                                                                                                 |                              | Spacer - 2 3/4 / 3 Rollers 13/16 L | 0   |          |  |  |  |  |  |
| 35   | R150676                                                                                                                                                                                                                                 |                              | Spacer - 2-3/4 Dia x 1-1/4 L       | 0   |          |  |  |  |  |  |
| 36   | R150672                                                                                                                                                                                                                                 |                              | Washer - 2-3/4 Roller              | 14  |          |  |  |  |  |  |
| 37   | R150691                                                                                                                                                                                                                                 |                              | Screw - Set Nyloc 3/8-16 x 3/8     | 4   |          |  |  |  |  |  |
| 38   | R170714                                                                                                                                                                                                                                 | E14814                       | Fitting - Pressure Relief          | 2   |          |  |  |  |  |  |
| 39   | RET15758                                                                                                                                                                                                                                | ET15758                      | Shaft - Roller                     | 1   |          |  |  |  |  |  |
|      | Tech Note: 12mm hole in shaft end:                                                                                                                                                                                                      |                              |                                    |     |          |  |  |  |  |  |
| 40   | R500502                                                                                                                                                                                                                                 |                              | Shaft - Grooved Roller             | 1   |          |  |  |  |  |  |
|      | Tech Note: 12mm hole in shaft end:                                                                                                                                                                                                      |                              |                                    |     |          |  |  |  |  |  |
|      |                                                                                                                                                                                                                                         |                              |                                    |     |          |  |  |  |  |  |

## Replaces John Deere 305 Hydraulic Gang Mower Parts

MK II Cutting Unit Rollers

|    | R&R<br>Part No. | OEM<br>Part No.              | Description                   | Qty<br>Req | Order<br>Quantity |
|----|-----------------|------------------------------|-------------------------------|------------|-------------------|
| 41 | RET15756        | ET15756,<br>MT1739,<br>MT739 | Seal                          | 2          |                   |
| 42 | R253-122        | 253-122                      | Seal                          | 2          |                   |
| 43 | R237-54         | U46731,<br>U6731             | O-Ring - Small                | 2          |                   |
| 44 | RET15726        | ET15726,<br>RET15726         | Sleeve - Wear Hardened        | 2          |                   |
| 45 | R500511         |                              | Roller End - Threaded 3       | 2          |                   |
| 46 | R150673         |                              | Washer - 3 Repairable Roller  | 15         |                   |
| 47 | R5-4035         |                              | Roller End - 2-7/8 OD         | 2          |                   |
| 48 | R471219         | 471219,<br>JD7759,<br>JD7798 | Zerk - Grease                 | 2          |                   |
| 49 | RET15755        | ET15755                      | Seal - Oil                    | 4          |                   |
| 50 | R150674         |                              | Sleeve - Wear 3/4 Plated      | 2          |                   |
| 51 | R253-117        |                              | Seal - Outer Triple Lip       | 2          |                   |
| 52 | R500534         |                              | Bearing - with Cup            | 2          |                   |
| 53 | R1503470        |                              | Seal - Inner Wiper            | 2          |                   |
| 54 | R1503230        |                              | Washer - Thrust Outer Keyed   | 2          |                   |
| 55 | R1503471        |                              | Washer - Thrust SAE660 Bronze | 2          |                   |
| 56 | R150333         |                              | Washer - Flat Keyed Outer SS  | 2          |                   |
| 58 | R150678         |                              | Spacer - Grooved Roller 3/4   | 1          |                   |
| 59 | R150676A        |                              | Spacer - 1/8                  | 2          |                   |
| 60 | R3220-7         |                              | Nut - 3/4-16 Jam Zinc         | 2          |                   |
|    |                 |                              |                               |            |                   |