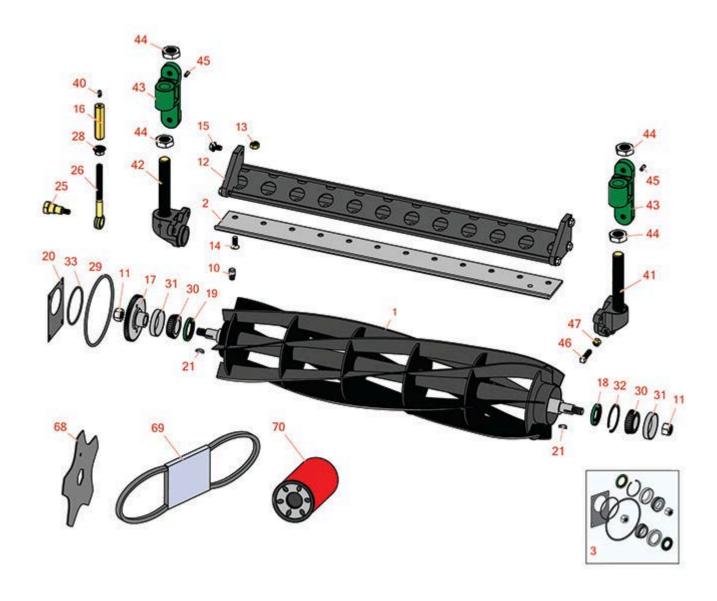

ESP Cutting Unit Reel & Bedknife

ESP Cutting Unit Reel & Bedknife

|                                    | R&R<br>Part No.                                                                                                                                                                                       | OEM<br>Part No.                       | Description                   | Qty<br>Req | Order<br>Quantity |  |  |  |
|------------------------------------|-------------------------------------------------------------------------------------------------------------------------------------------------------------------------------------------------------|---------------------------------------|-------------------------------|------------|-------------------|--|--|--|
| R&R Reels, Lifetime Guaranteed     |                                                                                                                                                                                                       |                                       |                               |            |                   |  |  |  |
| 1                                  | RAET10856                                                                                                                                                                                             | AET10856,<br>AMT2887                  | Reel - 6 Blade                | 1          |                   |  |  |  |
| 1                                  | RAET10857                                                                                                                                                                                             | AET10857                              | Reel - 8 Blade                | 1          |                   |  |  |  |
| 1                                  | RAET10858                                                                                                                                                                                             | AET10858                              | Reel - 10 Blade               | 1          |                   |  |  |  |
| R&R Bedknives, Lifetime Guaranteed |                                                                                                                                                                                                       |                                       |                               |            |                   |  |  |  |
| 2                                  | RET16755                                                                                                                                                                                              | ET16755                               | Bedknife - Low Cut 3/8        | 1          |                   |  |  |  |
| 2                                  | RET16756                                                                                                                                                                                              | ET16756                               | Bedknife - Standard 1/2       | 1          |                   |  |  |  |
| Overhaul Kits                      |                                                                                                                                                                                                       |                                       |                               |            |                   |  |  |  |
| 3                                  | R100171                                                                                                                                                                                               |                                       | Overhaul Kit - Cutting Unit   | 0          |                   |  |  |  |
|                                    | Tech Note: Includes 2 ea.: RJD8225 Bearing Cups, RJD8187 Bearing Cones & RA31869 Locknuts; 1 ea.: RM18237 Snap Ring, RAP19509 Seal, RU10776 O-Ring, RET10873 Gasket, RH88900 O-Ring & RAN121759 Seal: |                                       |                               |            |                   |  |  |  |
| Other Parts Available              |                                                                                                                                                                                                       |                                       |                               |            |                   |  |  |  |
| 10                                 | R302-14                                                                                                                                                                                               | JD5801                                | Fitting - Relief              | 1          |                   |  |  |  |
| 11                                 | RA31869                                                                                                                                                                                               | A31869                                | Locknut - Reel                | 2          |                   |  |  |  |
| 12                                 | RAET10829                                                                                                                                                                                             | AET10829                              | Backing Bar - Bed Knife       | 1          |                   |  |  |  |
| 13                                 | R14M7400                                                                                                                                                                                              | 14M7400                               | Locknut - 10mm                | 12         |                   |  |  |  |
| 14                                 | R19M5055                                                                                                                                                                                              | 19M5055,<br>19M8551                   | Screw - Bedknife M10-1.5 x 25 | 12         |                   |  |  |  |
| 15                                 | R19M7783                                                                                                                                                                                              | 19M7783                               | Screw - Bed Bar Mount         | 6          |                   |  |  |  |
| 16                                 | RAET10880                                                                                                                                                                                             | AET10880,<br>AMT2965                  | Adjuster - Reel               | 2          |                   |  |  |  |
| 17                                 | RAET11211                                                                                                                                                                                             | AET11211                              | Gear - Reel Includes Brg      | 1          |                   |  |  |  |
|                                    |                                                                                                                                                                                                       | · · · · · · · · · · · · · · · · · · · |                               |            |                   |  |  |  |

ESP Cutting Unit Reel & Bedknife

|    | R&R<br>Part No. | OEM<br>Part No.              | Description                         | Qty<br>Req | Order<br>Quantity |
|----|-----------------|------------------------------|-------------------------------------|------------|-------------------|
| 18 | RAN121759       | AN121759                     | Seal                                | 1          |                   |
| 19 | RAP19509        | AP19509                      | Seal                                | 1          |                   |
| 20 | RET10873        | ET10873                      | Gasket - Hyd Motor                  | 1          |                   |
| 21 | R26H76          | 26H76                        | Key - Woodruff Reel                 | 2          |                   |
| 25 | RET16896        | ET16896                      | Bolt - Shoulder                     | 2          |                   |
| 26 | RET16897        | ET16897                      | Eyebolt                             | 2          |                   |
| 28 | RET17361        | ET17361                      | Nut - Flanged Eyebolt               | 2          |                   |
| 29 | RH88900         | H88900                       | O-Ring - Gear Case Cover            | 1          |                   |
| 30 | RJD8187         | JD8187                       | Tapered Bearing Cone                | 2          |                   |
| 31 | RJD8225         | JD8225                       | Tapered Bearing Cup                 | 2          |                   |
| 32 | RM18237         | M18237                       | Ring - Snap                         | 1          |                   |
| 33 | RU10776         | U10776                       | O-Ring                              | 1          |                   |
| 40 | R302-5          | JD7797,<br>JD7842,<br>JD7844 | Fitting - Grease                    | 2          |                   |
| 41 | RAET10854       | AET10854                     | Adjuster - Roller Oblong Hole       | 2          |                   |
| 42 | RAET10855       | AET10855                     | Adjuster - Roller Round Hole        | 2          |                   |
| 43 | RAET10877       | AET10877                     | Support - Roller                    | 4          |                   |
| 44 | R14M7240        | 14M7240                      | Nut - 24mm x 3.0 Fin Hex Jam        | 8          |                   |
| 45 | RR30587         | 30587,<br>R30587             | Pin - Dowell 1/4 Dia. x .75         | 4          |                   |
| 46 | RMT49           | MT49                         | Screw - Set 10mm x 1.5 x 35mm<br>Sh | 2          |                   |
| 47 | RM82222         | M82222                       | Locknut                             | 2          |                   |
|    |                 |                              |                                     |            |                   |

ESP Cutting Unit Reel & Bedknife

|    | R&R<br>Part No. | OEM<br>Part No. | Description                      | Qty<br>Req | Order<br>Quantity |
|----|-----------------|-----------------|----------------------------------|------------|-------------------|
| 68 | RET17647        | ET17647         | Blade - Vertical Mower           | 0          |                   |
| 68 | RET17647C       |                 | Verti-Cut Blade - Carbide Tipped | 0          |                   |
| 69 | RM801821        | M801821         | Belt - Engine Fan                | 1          |                   |
| 70 | RAT120444       | AT120444        | Filter - Hyd Oil w/Gasket        | 1          |                   |