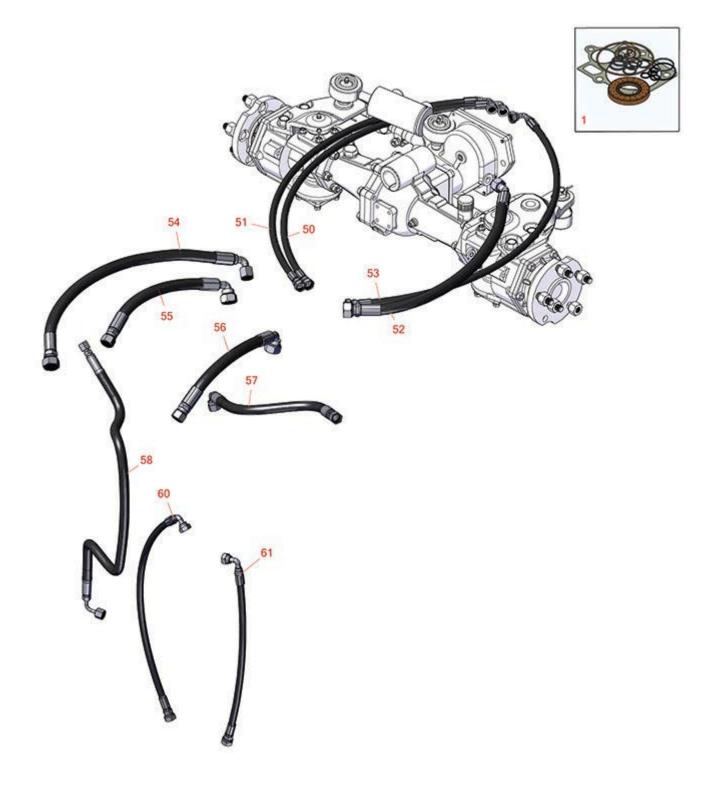

## Replaces Toro Groundsmaster 4010-D

Parts

Rotary Mower - Model 30636 Hose Tube Routing

|       | R&R<br>Part No. | OEM<br>Part No. | Description         | Qty <b>Order</b><br>Req <b>Quantity</b> |
|-------|-----------------|-----------------|---------------------|-----------------------------------------|
| Overl | haul Kits       |                 |                     |                                         |
| 1     | R121-1736       | 121-1736        | Overhaul Seal Kit   | 1                                       |
| Hose  | 5               |                 |                     |                                         |
| 50    | R121-1500       | 121-1500        | Hydraulic Hose Assy | 1                                       |
| 51    | R121-1501       | 121-1501        | Hydraulic Hose Assy | 1                                       |
| 52    | R121-1458       | 121-1458        | Hydraulic Hose Assy | 1                                       |
| 53    | R121-1459       | 121-1459        | Hydraulic Hose Assy | 1                                       |
| 54    | R104-2807       | 104-2807        | Hydraulic Hose Assy | 1                                       |
| 55    | R104-4584       | 104-4584        | Hydraulic Hose Assy | 1                                       |
| 56    | R121-1505       | 121-1505        | Hydraulic Hose Assy | 1                                       |
| 57    | R104-2234       | 104-2234        | Hydraulic Hose Assy | 1                                       |
| 58    | R100-3833       | 100-3833        | Hydraulic Hose Assy | 1                                       |
| 60    | R121-1566       | 121-1566        | Hydraulic Hose Assy | 1                                       |
| 61    | R121-1567       | 121-1567        | Hydraulic Hose Assy | 1                                       |