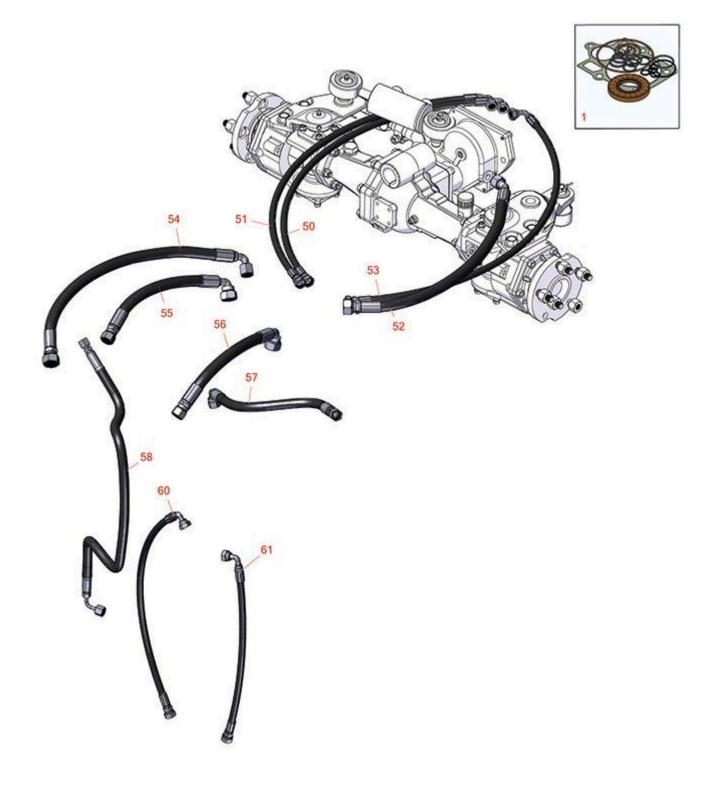

## Replaces Toro Groundsmaster 4010-D Parts

Rotary Mower - Model 30635 Hose Tube Routing

All original equipment manufacturers names and part numbers are used for identification purposes only, and we are in no way implying that our products are original equipment parts. Prices subject to change without notice.