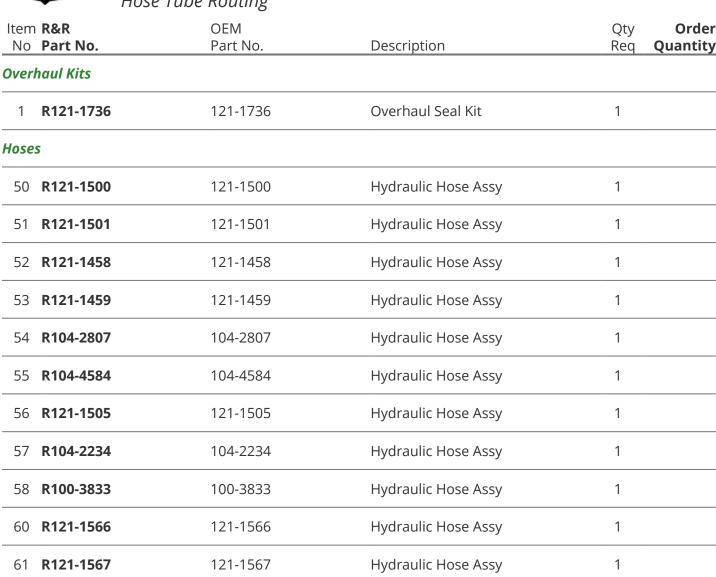

## Replaces Toro Groundsmaster 4010-D Parts

Rotary Mower - Model 30635 Hose Tube Routing

All original equipment manufacturers names and part numbers are used for identification purposes only, and we are in no way implying that our products are original equipment parts. Prices subject to change without notice.