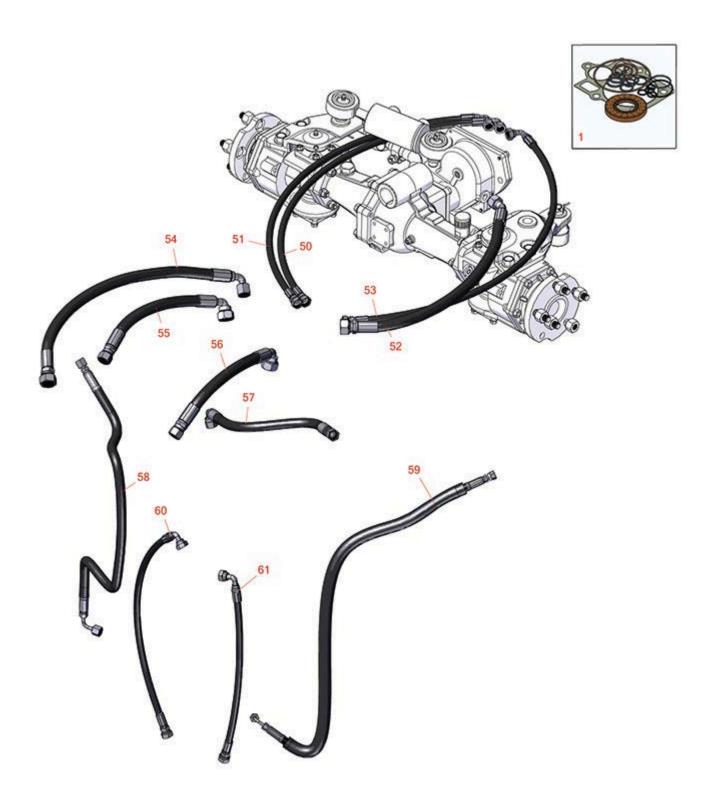

## **Replaces Toro Groundsmaster 4010-D Parts**

Rotary Mower - Model 30607 Hose Tube Routing

|      | R&R<br>Part No. | OEM<br>Part No. | Description         | Qty<br>Req ( | Order<br>Quantity |
|------|-----------------|-----------------|---------------------|--------------|-------------------|
| Over | haul Kits       |                 |                     |              |                   |
| 1    | R121-1736       | 121-1736        | Overhaul Seal Kit   | 1            |                   |
| Hose | 25              |                 |                     |              |                   |
| 50   | R121-1500       | 121-1500        | Hydraulic Hose Assy | 1            |                   |
| 51   | R121-1501       | 121-1501        | Hydraulic Hose Assy | 1            |                   |
| 52   | R121-1458       | 121-1458        | Hydraulic Hose Assy | 1            |                   |
| 53   | R121-1459       | 121-1459        | Hydraulic Hose Assy | 1            |                   |
| 54   | R104-2807       | 104-2807        | Hydraulic Hose Assy | 1            |                   |
| 55   | R104-4584       | 104-4584        | Hydraulic Hose Assy | 1            |                   |
| 56   | R121-1505       | 121-1505        | Hydraulic Hose Assy | 1            |                   |
| 57   | R104-2234       | 104-2234        | Hydraulic Hose Assy | 1            |                   |
| 58   | R100-3833       | 100-3833        | Hydraulic Hose Assy | 1            |                   |
| 59   | R106-3692       | 106-3692        | Hydraulic Hose Assy | 1            |                   |
| 60   | R121-1566       | 121-1566        | Hydraulic Hose Assy | 1            |                   |
| 61   | R121-1567       | 121-1567        | Hydraulic Hose Assy | 1            |                   |
|      |                 |                 |                     |              |                   |