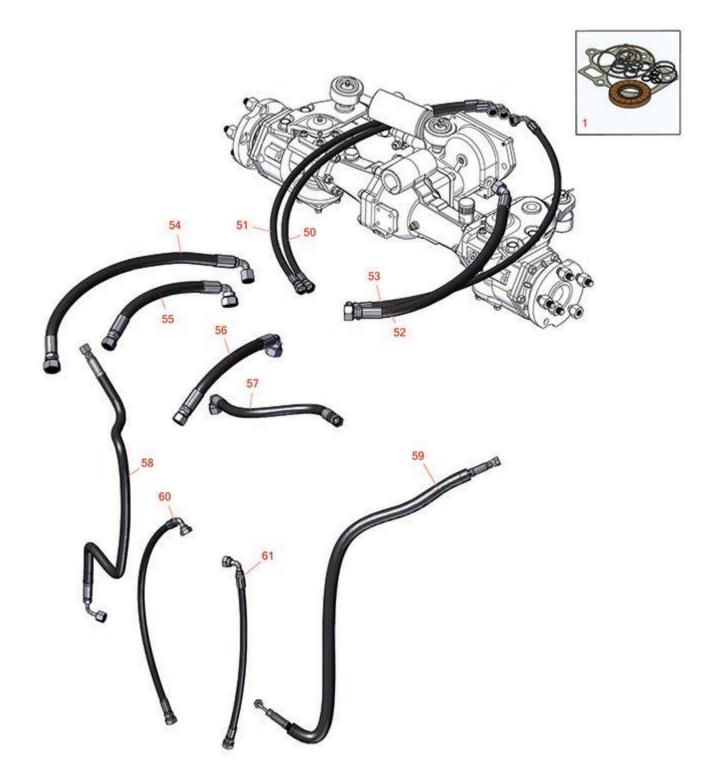

## Replaces Toro Groundsmaster 4010-D

Parts

Rotary Mower - Model 30603 Hose Tube Routing

|      | R&R<br>Part No. | OEM<br>Part No. | Description         | Qty Order<br>Req Quantity |
|------|-----------------|-----------------|---------------------|---------------------------|
| Over | haul Kits       |                 |                     |                           |
| 1    | R121-1736       | 121-1736        | Overhaul Seal Kit   | 1                         |
| Hose | S               |                 |                     |                           |
| 50   | R121-1500       | 121-1500        | Hydraulic Hose Assy | 1                         |
| 51   | R121-1501       | 121-1501        | Hydraulic Hose Assy | 1                         |
| 52   | R121-1458       | 121-1458        | Hydraulic Hose Assy | 1                         |
| 53   | R121-1459       | 121-1459        | Hydraulic Hose Assy | 1                         |
| 54   | R104-2807       | 104-2807        | Hydraulic Hose Assy | 1                         |
| 55   | R104-4584       | 104-4584        | Hydraulic Hose Assy | 1                         |
| 56   | R121-1505       | 121-1505        | Hydraulic Hose Assy | 1                         |
| 57   | R104-2234       | 104-2234        | Hydraulic Hose Assy | 1                         |
| 58   | R100-3833       | 100-3833        | Hydraulic Hose Assy | 1                         |
| 59   | R106-3692       | 106-3692        | Hydraulic Hose Assy | 1                         |
| 60   | R121-1566       | 121-1566        | Hydraulic Hose Assy | 1                         |
| 61   | R121-1567       | 121-1567        | Hydraulic Hose Assy | 1                         |
|      |                 |                 |                     |                           |