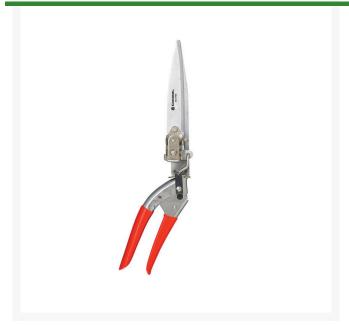

## **Details**

The versatile 3-position blade provides vertical for edging, horizontal for trimming and angled for hard-to-reach areas. Designed with precision-ground, high-carbon steel blades and durable chrome plating. Easy to set thumb lock. 5-1/4in blade length.

- Versatile 3-position Blade Vertical for Edging, Horizontal for Trimming and Angled for Hard to Reach Areas
- Durable Chrome Plating
- Precision-ground, High-carbon Steel Blades
- Easy to Set Thumb Lock
- 5-1/4in Blade Length