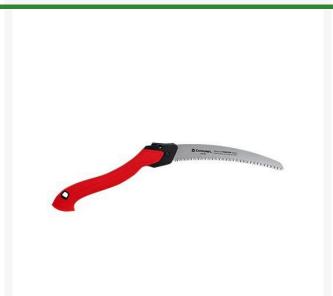

## **Corona Razortooth Folding Saw - 10in** RCRS16150

## **Details**

This 10in folding saw with 3-sided razor teeth, is ideal for cutting 5in - 6in dia. small to medium branches. Removes significantly more material per pull stroke than conventional blades and features up to 6 teeth per inch with curved blade design for faster cutting. The impulse hardened teeth provide long service extending the life of the tool, season after season. The folding blade is curved, taperground and replaceable. This easy to latch blade prevents injury when not in use. 10in blade.

- 3-Sided Razor Teeth for Efficient Cutting
- Comfortable, Ergonomically Designed, Comfortable, Co-molded Handle
- 10in Blade Ideal for Cutting 5in 6in dia. Small to Medium Branches
- Curved Folding Blade, Taper Ground, Replaceable
- Up to 6 Teeth Per Inch and Curved Blade for Faster Cutting
- Cuts are Smoother and Quicker Than a Regular Saw
- 10in Blade