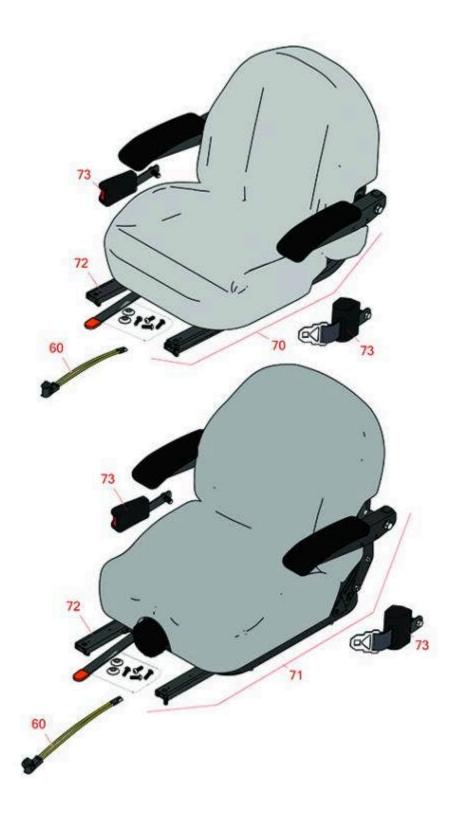

Replaces Exmark Lazer Z DS-Series Parts

*Zero-Turn Mower with 72in Deck - Model LZS902DKU725A1 Seat* 

|    | R&R<br>Part No.                                  | OEM<br>Part No.                                 | Description                                  | Qty<br>Req | Order<br>Quantity |  |
|----|--------------------------------------------------|-------------------------------------------------|----------------------------------------------|------------|-------------------|--|
|    |                                                  |                                                 |                                              |            |                   |  |
| 60 | R150229                                          | 82-2190                                         | Switch - Operator Presence                   | 1          |                   |  |
| 70 | R750205                                          | 116-4474,<br>126-1366,<br>126-5801,<br>126-8290 | Seat - Light Grey Deluxe w/Arms & Track Set  | 1          |                   |  |
| 71 | R750210                                          | 116-8912                                        | Seat - Light Grey Deluxe w/Arms w/Suspension | 1          |                   |  |
|    | Detail Description: INCL SUSPENSION & TRACK SET: |                                                 |                                              |            |                   |  |
| 72 | R109-9801                                        | 109-9801                                        | Seat Track Set                               | 1          |                   |  |
| 73 | R109-9805                                        | 109-9805                                        | Seat Belt Kit                                | 1          |                   |  |