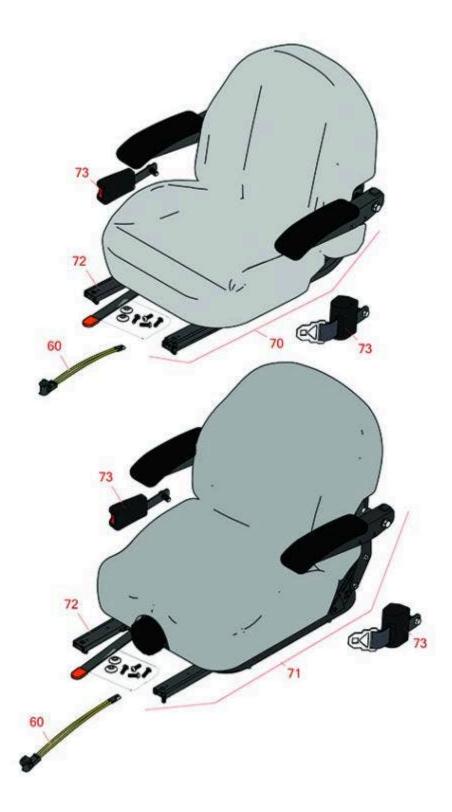

Replaces Exmark Lazer Z DS-Series Parts

*Zero-Turn Mower with 60in Deck - Model LZS902DKU605A1 Seat* 

|    | R&R<br>Part No.                                  | OEM<br>Part No.                                 | Description                                  | Qty<br>Req | Order<br>Quantity |  |
|----|--------------------------------------------------|-------------------------------------------------|----------------------------------------------|------------|-------------------|--|
|    |                                                  |                                                 |                                              |            |                   |  |
| 60 | R150229                                          | 82-2190                                         | Switch - Operator Presence                   | 1          |                   |  |
| 70 | R750205                                          | 116-4474,<br>126-1366,<br>126-5801,<br>126-8290 | Seat - Light Grey Deluxe w/Arms & Track Set  | 1          |                   |  |
| 71 | R750210                                          | 116-8912                                        | Seat - Light Grey Deluxe w/Arms w/Suspension | 1          |                   |  |
|    | Detail Description: INCL SUSPENSION & TRACK SET: |                                                 |                                              |            |                   |  |
| 72 | R109-9801                                        | 109-9801                                        | Seat Track Set                               | 1          |                   |  |
| 73 | R109-9805                                        | 109-9805                                        | Seat Belt Kit                                | 1          |                   |  |