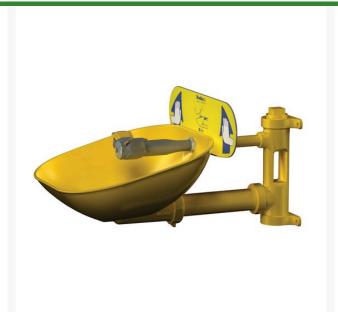

## **Details**

Provide eye and face protection with a gentle rinse to remove hazardous materials. Durable 10" wall-mount ABS yellow plastic bowl with twin chrome-plated brass spray heads are easily activated by a highly visible push handle. Spray heads feature flow control and pop-off dust covers. Impact and chemical resistant. Heavy gauge aluminum wall brackets. Easy mount. Use indoors or outdoors. Fits 1/2" water supply. Rustproof. Safety sign and inspection tag. Meets ANSI Z358.1-2004 standards.

- Fits 1/2" water supply
- Safety sign and inspection tag
- Gentle rinse removes hazardous materials
- Heavy gauge aluminum mounting brackets