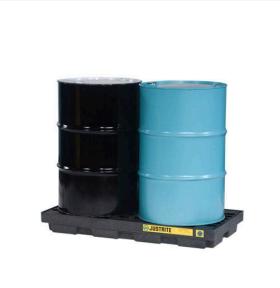

## Details

Low-Profile EcoPolyBlend Accumulation Centers only measure 5-1/2" (140-mm) high for easy handling of drums. Made of recycled polyethylene, these accumulation centers are nearly impervious to chemicals, including acids and corrosives. Seamless construction eliminates leaks, making these ideal for drum filling and dispensing operations. Self-locating grates won't ride-up, and are removable for easy cleaning. Combine 2-, 4-, 6-, and 8-drum modular units to create your own customized system. Use the optional joining clips to firmly lock units together. Sumps remain separate and clips can be removed for easy repositioning.

Dirt hiding black accumulation centers are made from 100% recycled polyethylene

Specifications Manufacturer

Justrite