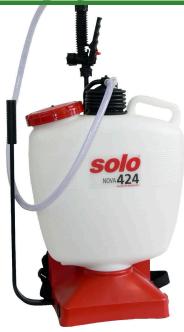

## Solo Internal Pump Backpack Sprayer - 4 gal

RSL424-NOVA

## **Details**

The 4-gallon Solo Nova 424 is ideal for basic spraying of fungicides, herbicides, insecticides and for approved plant protection chemicals. The internal piston pump system incorporates an effective mixing system by keeping the liquid in the tank constantly agitated. Features a 48in high-pressure hose, 28in unbreakable wand and shut-off valve assembly to provide excellent reach. The multi-pattern Speed Tip nozzle features jet stream, flat spray and full cone mist with just a turn of the dial. For reduced operator fatigue, the tank and base are designed to contour to your back and includes comfortable shoulder straps and carrying handle. 4 Gal.

- Internal Pump System with Agitation System
- Ideal for Basic Spraying and Approved Plant Protection Chemicals
- 28in Unbreakable Wand and Shut-off Valve Assembly
- 4 feet of High Pressure Hose
- Pump Leveer Position for Left or Right-hand Operation
- Contours to Your Back for Comfort
- Multi-pattern Spray Nozzle: Jet Stream, Flat Spray and Full Cone Mist
- 4 Gallon