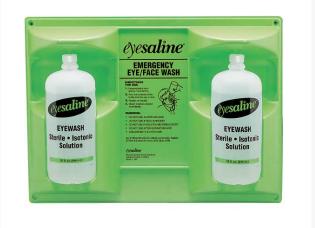

## Details

Wall stations provide immediate flushing for the eye and face with a sterile, buffered, isotonic, saline solution and 24 month product shelf life. Single dose bottles to help prevent cross contamination. May be used instantly with twist off tab - no seals to remove and no leaking caps. Molded grip strips for easier handling. Extended flow nozzles. Easily mounted. 32 oz Bottles. English/Spanish.

- Double eye/face station
- Single dose bottles
- Extended flow nozzles
- Instruction in English and Spanish
- 32 oz bottles