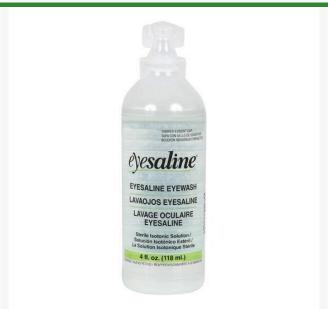

## **Eyesaline Personal Eyewash, 4 oz** R452

## **Details**

Carry this personal 4 oz. size bottle of Eyesaline Eyewash for emergencies in your toolbox, truck or golf cart for immediate eye or body flush. Meets ANSI standads. English/Spanish. 4 oz. Made in U.S.A.

- Portable and ready for use
- Excellent for flushing out pollen, dust, saw dust, smoke, and more
- pH balanced to match the human eye
- Easily remove tamper-resistant twist-off tab during an emergency
- Ideal for first aid kits
- Single-use sterile, sealed bottle
- English and Spanish instructions
- Made in U.S.A.