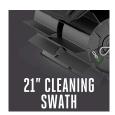

## **Details**

The Rubber Broom Attachment is a great addition to your EGO Power+Power Head for convenient cleaning or clearing of dirt, heavy debris or rocks on any surface. The 21 inch cleaning swath makes removing debris quick and easy compared to a broom. Designed specifically for the EGO Multi-Head System while offering the greatest quality and performance. When the job is done, simply detach for clean and convenient storage.

Please note: This product is restricted from air freight, and will only be shipped ground freight

- Tool Sweeping Surface 21 inches
- Tool Sweeping Surface 21 inches
- Designed to Clean Small and Large Surfaces
- Durable Rubber Sweeper for Optimal Performance
- Ideal for Rock and Heavy Debris
- Detachable Rubber Guard to Prevent Debris Build-up
- Tool-Free Rubber Broom Attachment for Multi-Head
- Detach for Clean and Easy Storage
- 10.6 in. Diameter