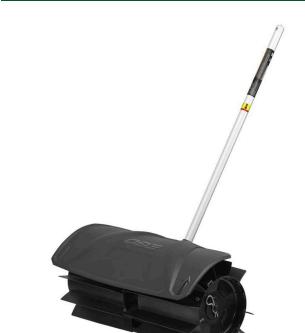

## **EGO 21in Multi-Head Rubber Broom Attachment**

REGRBA2100

## **Details**

The Rubber Broom Attachment is a great addition to your EGO Power+Power Head for convenient cleaning or clearing of dirt, heavy debris or rocks on any surface. The 21 inch cleaning swath makes removing debris quick and easy compared to a broom. Designed specifically for the EGO Multi-Head System while offering the greatest quality and performance. When the job is done, simply detach for clean and convenient storage.