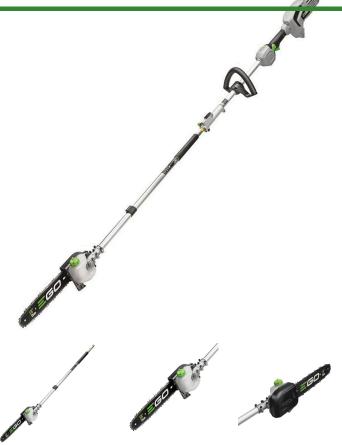

## **Details**

The 10ft Pole Saw, Power Head attachment is part of the EGO Power+ Multi-Head System. The pole saw provides efficient cutting and limbing, while the automatic lubrication system lets you work until the job is done. The Micro-Lite Narrow-Kerf Cutting System features a narrow-kerf sprocket nose and double guard bars. The 31in. lightweight aluminum shaft delivers extended reach without adding a lot of weight. Bare Tool. Please note: This product is restricted from air freight, and will only be shipped ground freight

Please note: This product is considered either bulky or otherwise restricted from shipment by air, and will only be shipped ground freight.

- 10in Pole Saw for the EGO POWER+ Multi-Head System
- 31in Lightweight Aluminum Shaft
- Automatic Lubrication System
- Narrow-kerf Sprocket Nose and Double Guard Bars
- Water-Resistant Construction (lphr4)
- Bare Tool Only