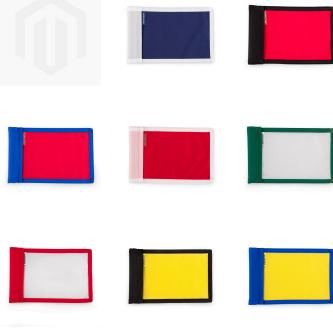

## 360 Accent Trim Practice Green Flag -6x8

RPF42105

Manufactured in our own sewing facility in the USA to insure superior quality, the 6" x 8" practice green flags are available in a rainbow of vibrant colors. Excellent craftsmanship with double lock-stitch hems and bar-tacked corners for added strength. The durable 400 denier nylon provides extended life. Sold each, so you can order a set and spare!

Manufacturer **R&R Products** 

Flag Color Gold White

> Royal Blue Red

Yellow Navy Blue

**Accent Color** Black

Emerald Green Royal Blue Navy Blue Charcoal Yellow Orange White Red

Maroon Silver Gold

Krima Trading AB Stene 710 Kumla, 692 93 +46 19 57 35 20