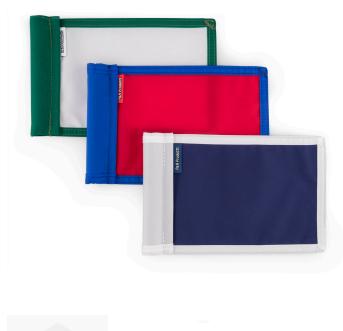

## 360 Accent Trim Practice Green Flag -6x8

RPF42105

Manufactured in our own sewing facility in the USA to insure superior quality, the 6" x 8" practice green flags are available in a rainbow of vibrant colors. Excellent craftsmanship with double lock-stitch hems and bar-tacked corners for added strength. The durable 400 denier nylon provides extended life. Sold each, so you can order a set and spare!