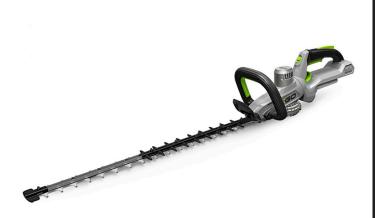

## **EGO 25in Hedge Trimmer - Bare Tool**

REGHT2500

## **Details**

Designed for professionals, the commercial hedge trimmer is precision engineered to tackle the toughest hedges with ease. Powered by the petrol-matching commercial backpack battery, a single charge delivers impressive run times. While the smooth and quiet brushless motor and gearbox give you all the power you need without the vibration, fumes and noise of a petrol engine. The high-quality EGO blades are made from laser-cut-steel with diamond-ground edges to stay sharp longer than conventional blades. 25in Steel Blade.. Bare tool only.