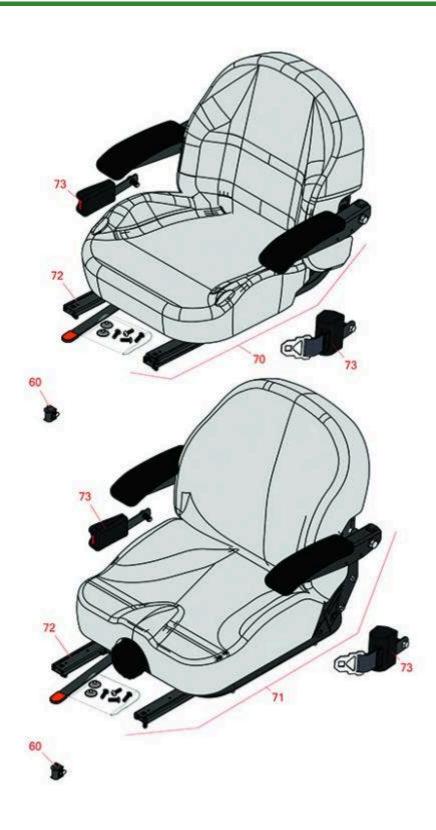

## **Replaces Toro Z Master Commerical 3000 Parts**

Zero Turn Mower with 52in Deck - Model 78953 Seat

| Item | R&R                                     | OEM                                             |                                              | Qty | Order    |
|------|-----------------------------------------|-------------------------------------------------|----------------------------------------------|-----|----------|
| No   | Part No.                                | Part No.                                        | Description                                  | Req | Quantity |
|      |                                         |                                                 |                                              |     |          |
| 60   | R150229                                 | 82-2190                                         | Switch - Operator Presence                   | 1   |          |
| 70   | R750205                                 | 116-0035,<br>116-0038                           | Seat - Light Grey Deluxe w/Arms & Track Set  | 1   |          |
| 71   | R750210                                 | 121-7595,<br>125-3107,<br>127-3305,<br>130-0801 | Seat - Light Grey Deluxe w/Arms w/Suspension | 1   |          |
|      | Tech Note: INCL SUSPENSION & TRACK SET: |                                                 |                                              |     |          |
| 72   | R109-9801                               | 109-9801                                        | Seat Track Set                               | 1   |          |
| 73   | R109-9805                               | 109-9805                                        | Seat Belt Kit                                | 1   |          |