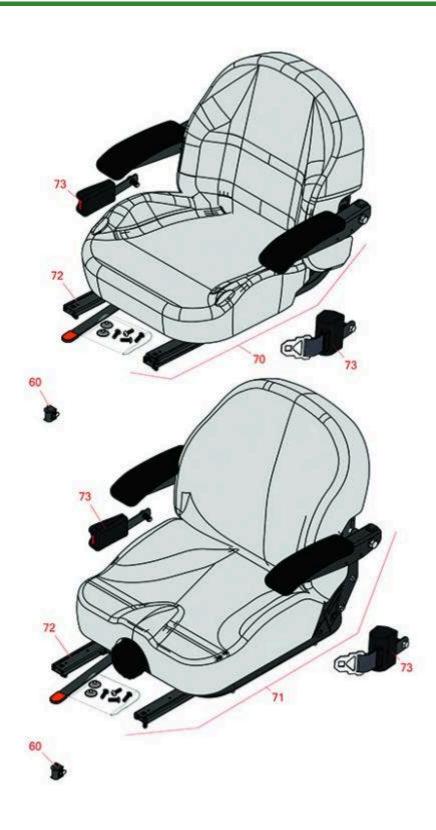

## **Replaces Toro Z Master Commerical 3000 Parts**

Zero Turn Mower with 52in Deck - Model 74994 Seat

| Item | R&R                                     | OEM                                             |                                              | Qty | Order    |
|------|-----------------------------------------|-------------------------------------------------|----------------------------------------------|-----|----------|
| No   | Part No.                                | Part No.                                        | Description                                  | Req | Quantity |
|      |                                         |                                                 |                                              |     |          |
| 60   | R150229                                 | 82-2190                                         | Switch - Operator Presence                   | 1   |          |
| 70   | R750205                                 | 116-0035,<br>116-0038                           | Seat - Light Grey Deluxe w/Arms & Track Set  | 1   |          |
| 71   | R750210                                 | 121-7595,<br>125-3107,<br>127-3305,<br>130-0801 | Seat - Light Grey Deluxe w/Arms w/Suspension | 1   |          |
|      | Tech Note: INCL SUSPENSION & TRACK SET: |                                                 |                                              |     |          |
| 72   | R109-9801                               | 109-9801                                        | Seat Track Set                               | 1   |          |
| 73   | R109-9805                               | 109-9805                                        | Seat Belt Kit                                | 1   |          |