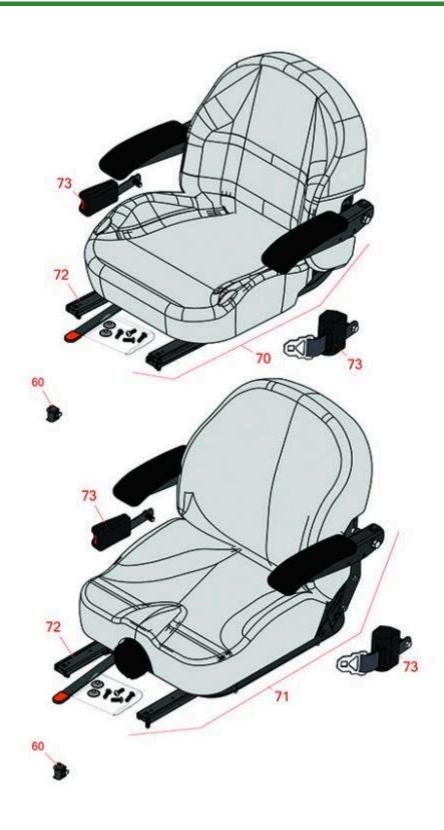

## **Replaces Toro Z Master Commerical 3000 Parts**

Zero Turn Mower with 60in Deck - Model 74990 Seat

| Item | R&R                                     | OEM                                             |                                              | Qty | Order    |
|------|-----------------------------------------|-------------------------------------------------|----------------------------------------------|-----|----------|
| No   | Part No.                                | Part No.                                        | Description                                  | Req | Quantity |
|      |                                         |                                                 |                                              |     |          |
| 60   | R150229                                 | 82-2190                                         | Switch - Operator Presence                   | 1   |          |
| 70   | R750205                                 | 116-0035,<br>116-0038                           | Seat - Light Grey Deluxe w/Arms & Track Set  | 1   |          |
| 71   | R750210                                 | 121-7595,<br>125-3107,<br>127-3305,<br>130-0801 | Seat - Light Grey Deluxe w/Arms w/Suspension | 1   |          |
|      | Tech Note: INCL SUSPENSION & TRACK SET: |                                                 |                                              |     |          |
| 72   | R109-9801                               | 109-9801                                        | Seat Track Set                               | 1   |          |
| 73   | R109-9805                               | 109-9805                                        | Seat Belt Kit                                | 1   |          |