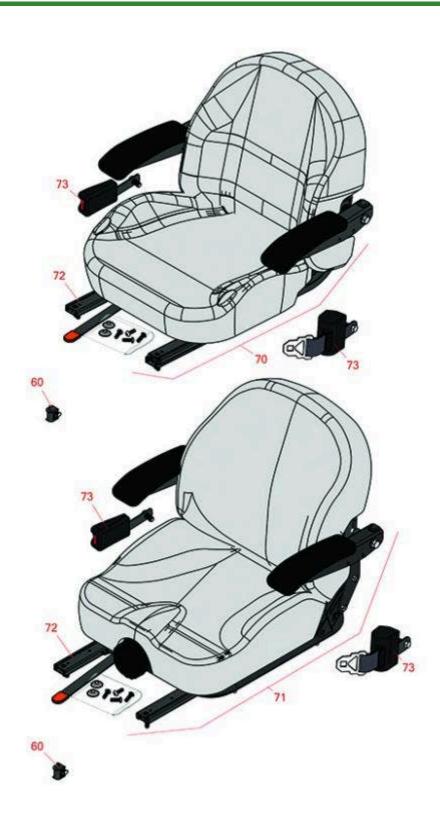

## **Replaces Toro Z Master Commerical 3000 Parts**

Zero Turn Mower with 72in Deck - Models 74959 Seat

| Item | R&R                                     | OEM                                             |                                              | Qty | Order    |
|------|-----------------------------------------|-------------------------------------------------|----------------------------------------------|-----|----------|
| No   | Part No.                                | Part No.                                        | Description                                  | Req | Quantity |
|      |                                         |                                                 |                                              |     |          |
| 60   | R150229                                 | 82-2190                                         | Switch - Operator Presence                   | 1   |          |
| 70   | R750205                                 | 116-0035,<br>116-0038                           | Seat - Light Grey Deluxe w/Arms & Track Set  | 1   |          |
| 71   | R750210                                 | 121-7595,<br>125-3107,<br>127-3305,<br>130-0801 | Seat - Light Grey Deluxe w/Arms w/Suspension | 1   |          |
|      | Tech Note: INCL SUSPENSION & TRACK SET: |                                                 |                                              |     |          |
| 72   | R109-9801                               | 109-9801                                        | Seat Track Set                               | 1   |          |
| 73   | R109-9805                               | 109-9805                                        | Seat Belt Kit                                | 1   |          |