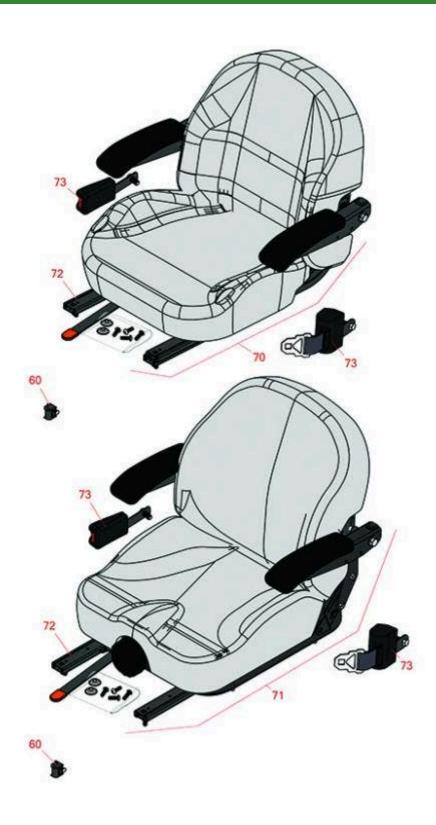

## **Replaces Toro Z Master Commerical 3000 Parts**

Zero Turn Mower with 52in Deck - Model 74953 Seat

|    | R&R                                     | OEM                                             |                                              | Qty | Order    |
|----|-----------------------------------------|-------------------------------------------------|----------------------------------------------|-----|----------|
| No | Part No.                                | Part No.                                        | Description                                  | Req | Quantity |
|    |                                         |                                                 |                                              |     |          |
| 60 | R150229                                 | 82-2190                                         | Switch - Operator Presence                   | 1   |          |
| 70 | R750205                                 | 116-0035,<br>116-0038                           | Seat - Light Grey Deluxe w/Arms & Track Set  | 1   |          |
| 71 | R750210                                 | 121-7595,<br>125-3107,<br>127-3305,<br>130-0801 | Seat - Light Grey Deluxe w/Arms w/Suspension | 1   |          |
|    | Tech Note: INCL SUSPENSION & TRACK SET: |                                                 |                                              |     |          |
| 72 | R109-9801                               | 109-9801                                        | Seat Track Set                               | 1   |          |
| 73 | R109-9805                               | 109-9805                                        | Seat Belt Kit                                | 1   |          |
|    |                                         |                                                 |                                              |     |          |