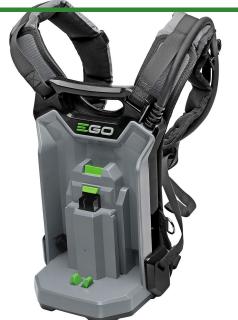

## **Details**

Bridge the gap between the EGO Commercial line and your EGO POWER+ tools with the BHX1001. Carry the weight of your EGO products on your back versus the tool. With an easy to use plastic battery dock you can quickly lock / unlock any of your EGO Power+ tools. Plus, a carrying handle enables you to take it anywhere. Get the bigger jobs done faster with the POWER+ Backpack Link. Please Note: This product is restricted from air freight and will only be shipped ground freight.