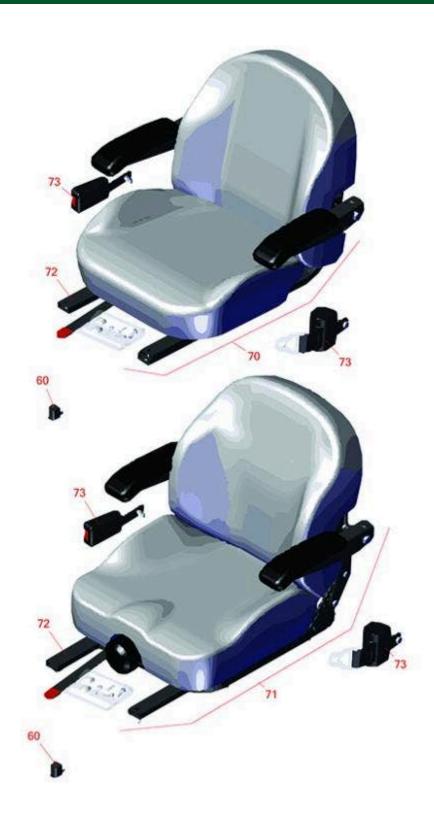

## **Replaces Toro Z Master Professional 5000 Parts**

Zero Turn Mower with 60in deck - Model 74930 Seat

|                                                  | R&R<br>Part No. | OEM<br>Part No.                                 | Description                                  | Qty<br>Req | Order<br>Quantity |
|--------------------------------------------------|-----------------|-------------------------------------------------|----------------------------------------------|------------|-------------------|
| 60                                               | R150229         | 82-2190                                         | Switch - Operator Presence                   | 1          |                   |
| 70                                               | R750205         | 116-0035,<br>116-0038,<br>140-8003              | Seat - Light Grey Deluxe w/Arms & Track Set  | 1          |                   |
| 71                                               | R750210         | 121-7595,<br>125-3107,<br>127-3305,<br>130-0801 | Seat - Light Grey Deluxe w/Arms w/Suspension | 1          |                   |
| Detail Description: INCL SUSPENSION & TRACK SET: |                 |                                                 |                                              |            |                   |
| 72                                               | R109-9801       | 109-9801,<br>116-8910                           | Seat Track Set                               | 1          |                   |
| 73                                               | R109-9805       | 109-9805,<br>126-2061                           | Seat Belt Kit                                | 1          |                   |