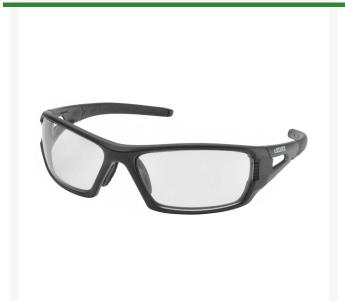

## Elvex RimFire Safety Glasses - Clear/Anti Fog R7088C

## **Details**

Elvex RimFire safety glasses are lightweight, ballistic rated tactical sunglasses with dual-lens design . The ballistic Vo rated lens provides an extra level of impact protection, 7x the energy of the ANSI Z87.1 High Velocity Test. Enjoy rugged, soft rubber padded temples and non-slip FlexGrip nasal pads that self-adjust for a comfortable and secure non-slip fit. These great looking glasses feature SuperCoat Anti-Fog, Anti-Scratch and Anti-Static with superior washable coating. Clear lens with matte black frame.

- Lightweight, Ballistic Rated Tactical Sunglasses
- Features Extra Level of Protection 7X Energy of ANSI Z87.1 Test
- Comfortable, Rugged, Soft Rubber Padded Temples
- Non-Slip FlexGrip Nasal Pads
- Super-Coat Anti-Fog, Anti-Scratch, Anti-Static
- Clear/AF Lens