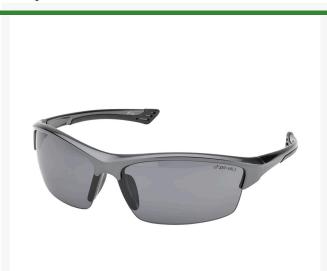

## **Elvex Sonoma Safety Glasses - Grey** R7039G

## **Details**

Great style and sophisticated design. This model is one of the best looking and fits a great variety of facial configurations. Grey lens with gunmetal grey frame. Works as an alternative to indoor/outdoor lenses with less glare. Temples with rubber inserts. Polycarbonate lenses. Complies with ANSI Z87.1 (+).

- Hard coated polycarbonate lens
- Vented soft rubber nose bridge
- Rubber tipped temples for extra comfort
- Complies with ANSI Z87.1-2010 (+)
- Grey lens with gunmetal grey frame