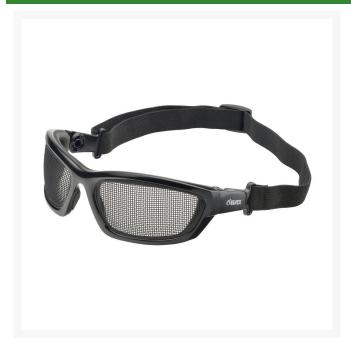

## **Elvex Airspecs Safety Glasses/Goggles - Stainless Steel Mesh "Lens"**

## **Details**

AirSpecs are designed with wire stainless steel mesh "lenses" to protectect eyes while closely working around leaves, twigs and small tree branches. This allows air to freely pass through the frame for comfortable, non-fogging protection. A wrap around frame design with EVA foam face seal provides excellent eye protection for long lasting durability. Features include an angle adjustment temple to fit most faces and adjustable elastic fabric headband. The black anodized coated steel mesh lens greatly reduces hazardous reflections and 60% glare while working. Will not scratch or fog. Black stainless steel mesh lens, EVA foam seal on black frame, adjustable elastic fabric strap.

- Black anodized stainless steel mesh lens
- Black wrap around frame with EVA foam face seal
- Ideal for landscapers, arborists, fruit, crop personnel
- Adjustable elastic fabric headband
- 0.45 mm stainless steel mesh "lenses" with 0.8 mm openings provides limited hazard protection and air flow but allows air to freely pass through for comfortable non-fogging protection
- Reduces glare
- Meets ANSI Z87.1 for basic impact (1in ball drop) protection