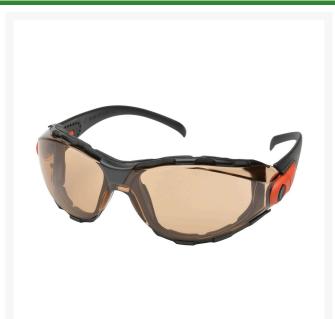

## **Details**

The best fitting, most comfortable eyewear you have ever worn. Lightweight like safety glasses and fit like goggles. Soft foam fills the gap between your face and the lens to keep out wind, dust, sand or airborne debris and to resist body oil and sweat. Multiple ventilation ports allow for air circulation, superior anti-fog performance and wearer comfort. Blue Blocker is excellent for intense outdoor sun glare reduction with "blue blocking" properties to reduce outdoor haze and increase contrast. Polycarbonate, UV protection. Adjustable lens angle. Impact-resistant. Lens is 50% copper blue blocker lens with black frame with orange accent.

- 50% Copper Blue Blocker Lens with Anti-Fog SuperCoat
- Dual ventilation ports around lens and large side temple ports allow air circulation
- EVA closed cell foam for a soft and flexible foam seal
- Pantoscopic angle adjustable temples
- 100% UV protection
- Complies with ANSI Z87 2-2010 (+)