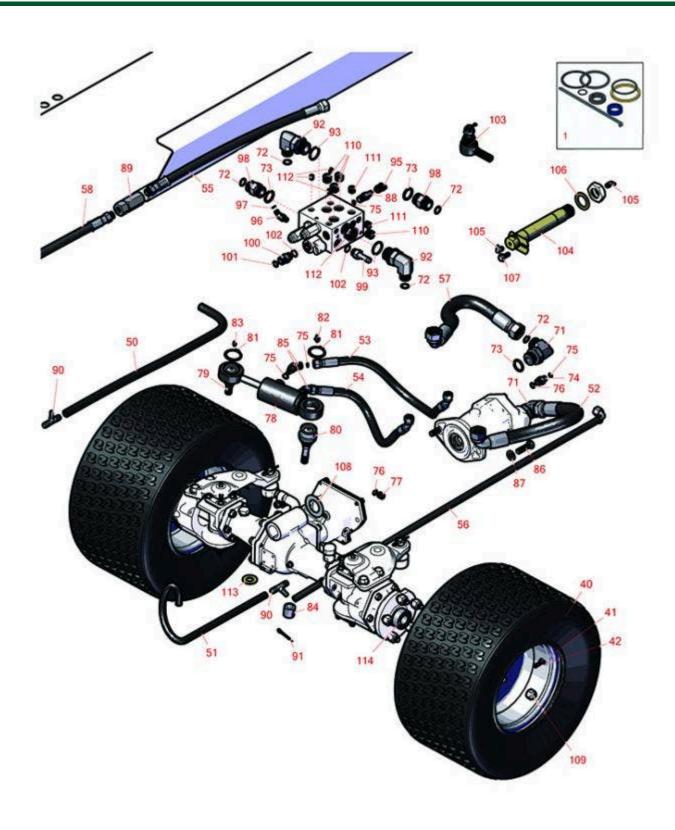

Rotary Mower - Model 30410 Rear Wheels

Rotary Mower - Model 30410 Rear Wheels

|       | R&R<br>Part No.                                                                                                                                                                                                                                                                                                                                                                                                                                                                                 | OEM<br>Part No.                               | Description                           | Qty<br>Req | Order<br>Quantity |  |  |
|-------|-------------------------------------------------------------------------------------------------------------------------------------------------------------------------------------------------------------------------------------------------------------------------------------------------------------------------------------------------------------------------------------------------------------------------------------------------------------------------------------------------|-----------------------------------------------|---------------------------------------|------------|-------------------|--|--|
| Overl | haul Kits and Servic                                                                                                                                                                                                                                                                                                                                                                                                                                                                            | ce Tools                                      | · · · · · · · · · · · · · · · · · · · |            |                   |  |  |
| 1     | R107-0245                                                                                                                                                                                                                                                                                                                                                                                                                                                                                       | 107-0245                                      | Seal Kit - Fits R105-0775 Hyd Cyl     | 1          |                   |  |  |
| Tires |                                                                                                                                                                                                                                                                                                                                                                                                                                                                                                 |                                               |                                       |            |                   |  |  |
| 40    | RCT6L07411                                                                                                                                                                                                                                                                                                                                                                                                                                                                                      |                                               | Tire - 20x10-10 6 Ply Turf Master     | 2          |                   |  |  |
|       | Detail Description: The Carlisle Turf Master tire is a professional-grade tire known for its durability, stability, and traction. With its contoured shoulder protection, deep tread lugs, and durable compound, the Turf Master tire delivers reliable performance for ZTRs and professional-grade mowers. Whether you're maintaining a large lawn or operating a commercial landscaping business, the Turf Master tire is designed to meet your high standards and exceed your expectations.: |                                               |                                       |            |                   |  |  |
| 41    | R100-2582                                                                                                                                                                                                                                                                                                                                                                                                                                                                                       | 100-2582,<br>120-8909,<br>217-120,<br>217-125 | Rim - Rear Tire 10 x 7                | 2          |                   |  |  |
| 42    | R232-27                                                                                                                                                                                                                                                                                                                                                                                                                                                                                         | 232-27,<br>232-31                             | Stem - Valve w/ Cap                   | 2          |                   |  |  |
| Hose  | S                                                                                                                                                                                                                                                                                                                                                                                                                                                                                               |                                               |                                       |            |                   |  |  |
| 50    | R110-6153                                                                                                                                                                                                                                                                                                                                                                                                                                                                                       | 110-6153                                      | Hose                                  | 1          |                   |  |  |
| 51    | R100-5607                                                                                                                                                                                                                                                                                                                                                                                                                                                                                       | 100-5607                                      | Hose                                  | 1          |                   |  |  |
| 52    | R100-5579                                                                                                                                                                                                                                                                                                                                                                                                                                                                                       | 100-5579                                      | Hydraulic Hose Assy                   | 1          |                   |  |  |
| 53    | R92-7538                                                                                                                                                                                                                                                                                                                                                                                                                                                                                        | 92-7538                                       | Hydraulic Hose Assy                   | 1          |                   |  |  |
| 54    | R92-7539                                                                                                                                                                                                                                                                                                                                                                                                                                                                                        | 92-7539                                       | Hydraulic Hose Assy                   | 1          |                   |  |  |
| 55    | R100-5617                                                                                                                                                                                                                                                                                                                                                                                                                                                                                       | 100-5617                                      | Hydraulic Hose Assy                   | 1          |                   |  |  |
| 56    | R100-5614                                                                                                                                                                                                                                                                                                                                                                                                                                                                                       | 100-5614                                      | Hydraulic Hose Assy                   | 1          |                   |  |  |
| 57    | R104-3502                                                                                                                                                                                                                                                                                                                                                                                                                                                                                       | 104-3502                                      | Hydraulic Hose Assy                   | 1          |                   |  |  |
| 58    | R104-2237                                                                                                                                                                                                                                                                                                                                                                                                                                                                                       | 104-2237                                      | Hydraulic Hose Assy                   | 1          |                   |  |  |
| Othe  | r Parts Available                                                                                                                                                                                                                                                                                                                                                                                                                                                                               |                                               |                                       |            |                   |  |  |

Rotary Mower - Model 30410 Rear Wheels

|    | R&R<br>Part No. | OEM<br>Part No.                     | Description                  | Qty<br>Req | Order<br>Quantity |
|----|-----------------|-------------------------------------|------------------------------|------------|-------------------|
|    | R340-142        | 340-142,<br>95-1692                 | Hydraulic Fitting - 90 Deg   | 2          |                   |
| 72 | R237-58         | 237-58                              | O-Ring                       | 6          |                   |
| 73 | R237-81         | 237-81,<br>237.81,<br>327-81        | O-Ring                       | 4          |                   |
| 74 | R340-2          | 340-2,<br>60-1920                   | Hydraulic Fitting - Striaght | 1          |                   |
| 75 | R237-22         | 107-8844,<br>237-22,<br>237-78      | O-Ring                       | 6          |                   |
| 76 | R237-42         | 237-42,<br>31-4160                  | O-Ring                       | 2          |                   |
| 77 | R353-989        | 353-989                             | Plug - Hex - Hollow          | 1          |                   |
| 78 | R105-0775       | 105-0775                            | Steering Cylinder            | 1          |                   |
| 79 | R106-6774       | 106-6774,<br>92-5838,<br>92-5838-01 | Ball Joint                   | 1          |                   |
| 80 | R100-3795       | 100-3795                            | Ball Joint                   | 1          |                   |
| 81 | R32151-104      | 32151-104                           | Ring - Retaining, Ex         | 2          |                   |
| 82 | R302-60         | 302-60                              | Zerk - Grease 90 Deg.        | 1          |                   |
|    |                 |                                     |                              |            |                   |

Rotary Mower - Model 30410 Rear Wheels

|    | R&R<br>Part No. | OEM<br>Part No.                                                                                                                                | Description                       | Qty<br>Req | Order<br>Quantity |
|----|-----------------|------------------------------------------------------------------------------------------------------------------------------------------------|-----------------------------------|------------|-------------------|
| 83 | R302-5          | 21-6010,<br>302-11,<br>302-37,<br>302-47,<br>302-5,<br>302-57,<br>302-58,<br>302-6,<br>31-0300,<br>32-9660,<br>60-0800,<br>62-3880,<br>92-4181 | Fitting - Grease                  | 3          |                   |
| 84 | R100-3796       | 100-3796                                                                                                                                       | Spacer - Ball Joint               | 1          |                   |
| 85 | R340-54         | 340-54                                                                                                                                         | Fitting - Elbow - 45 Deg          | 2          |                   |
| 86 | R325-7          | 01-150-0380,<br>01-178-0814,<br>3226-3,<br>325-7,<br>48-9490                                                                                   | Bolt - 1/2-13 x 1 3/4 Hex HD Gr 5 | 2          |                   |
| 87 | R3256-26        | 01-166-0540,<br>01-166-0820,<br>17-2530,<br>24-13-BD,<br>30-8570,<br>3256-26,<br>356206,<br>48-9390                                            | Washer - 1/2 in                   | 2          |                   |
| 88 | R354-77         | 354-77                                                                                                                                         | Fitting-Quick                     | 1          |                   |
| 89 | R100-5600       | 100-5600                                                                                                                                       | Valve-Check                       | 1          |                   |
| 90 | R99-7371        | 99-7371                                                                                                                                        | Connector-Tee                     | 3          |                   |
| 91 | R3272-12        | 01-151-0090,<br>28-19-D,<br>3272-12                                                                                                            | Pin - Cotter 1/8 x 1-1/4          | 1          |                   |
| 92 | R340-15         | 340-15                                                                                                                                         | Hydraulic Fitting - 90 Deg        | 2          |                   |

Rotary Mower - Model 30410 Rear Wheels

|     | R&R<br>Part No. | OEM<br>Part No.                    | Description                           | Qty<br>Req | Order<br>Quantity |
|-----|-----------------|------------------------------------|---------------------------------------|------------|-------------------|
| 93  | R237-146        | 237-146,<br>340-146                | O-Ring                                | 2          |                   |
| 95  | R354-79         | 354-79                             | Cap-Dust                              | 1          |                   |
| 96  | R340-103        | 340-103,<br>340-137                | Hydraulic Fitting - 45 Deg            | 2          |                   |
| 97  | R237-21         | 237-21,<br>327-21                  | O-Ring                                | 1          |                   |
| 98  | R340-9          | 340-9                              | Fitting - Straight Connector          | 2          |                   |
| 99  | R354-121        | 354-121,<br>92-1665                | Fitting-Straight                      | 1          |                   |
| 100 | R340-4          | 340-4                              | Hydraulic Fitting - Male<br>Connector | 1          |                   |
| 101 | R237-30         | 23-6320,<br>237-30                 | O-Ring - Seal                         | 1          |                   |
| 102 | R237-79         | 237-79                             | O-Ring                                | 2          |                   |
| 103 | R106-1113       | 100-3852,<br>106-1113              | Tie Rod End Assy RH Thread            | 2          |                   |
| 104 | R98-7077        | 98-7077                            | Axle Pin - Rear                       | 1          |                   |
| 105 | R323016         | 302-33,<br>323016                  | 1/8"-NPT 90 Degree Grease<br>Fitting  | 2          |                   |
| 106 | R92-1765        | 92-1765                            | Washer - Thrust                       | 1          |                   |
| 107 | R32144-14       | 32104-32,<br>32104-49,<br>32144-14 | Bolt - Hex Washer 5/16-18 x 5/8       | 1          |                   |
| 108 | R99-8432        | 99-8432                            | Washer - Thrust                       | 2          |                   |
| 109 | R93-5268        | 93-5268                            | Nut - M12-1.5 Wheel                   | 10         |                   |
| 110 | R106-1027       | 106-1027                           | Plug-Hyd                              | 5          |                   |

Rotary Mower - Model 30410 Rear Wheels

| ltem <b>R&amp;R</b><br>No <b>Part No.</b> | OEM<br>Part No. | Description               | Qty<br>Req | Order<br>Quantity |
|-------------------------------------------|-----------------|---------------------------|------------|-------------------|
| 111 <b>R106-1026</b>                      | 106-1026        | Plug-Hyd                  | 4          |                   |
| 112 <b>R106-1025</b>                      | 106-1025        | Plug - Hyd                | 5          |                   |
| 113 <b>R92-5836</b>                       | 92-5836         | Flat Washer - Hardened    | 1          |                   |
| 114 <b>R99-7534</b>                       | 99-7534         | Bearing - Double Row Ball | 2          |                   |