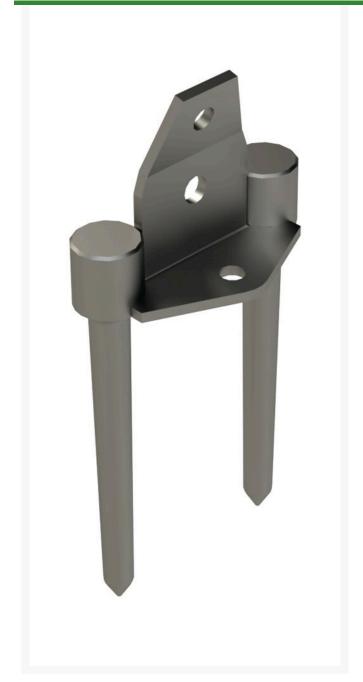

# Double Alloy Solid Tine - .750MT x 4.750L x .3750D

R417

## **Specifications**

Manufacturer R&R Products
A - Tine Type Alloy Solid
B - Tine Mounting .750 in (19mm)

Dia.

C - Tine Length 4.75 in (121mm) D - Tine Tip Outside .375 in (9.5mm)

(Hole) Dia.