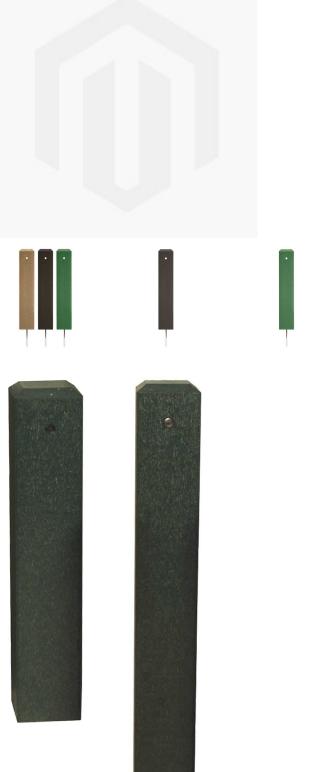

# **Rope Stake with Center Hole - 4 x 4**

#### **Details**

Smooth design with a classic beveled edge.

Maintenance-free, recycled plastic lumber has centered hole for permanent rope placement.

Requires no painting and will not rot or splinter; fade resistant. Spike base for easy installation.

- Recycled plastic lumber requires no painting
- Maintenance free & fade resistant
- Center hole for rope and beveled edge top
- Steel Spike base

## **Options**

Length. 18 in

12 in

24 in

Green

Black