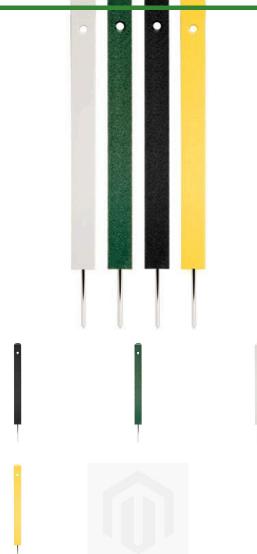

### Details

Center hole pattern for permanent rope placement in recycled plastic lumber maintenance-free stakes. Requires no painting and will not rot or splinter. Fade resistant. Smooth, classic beveled edge top. Spike base for easy installation. Available in 12", 18" and 24" lengths

#### **Options**

Length. 12 in 18 in Color

24 in Green White Yellow Black