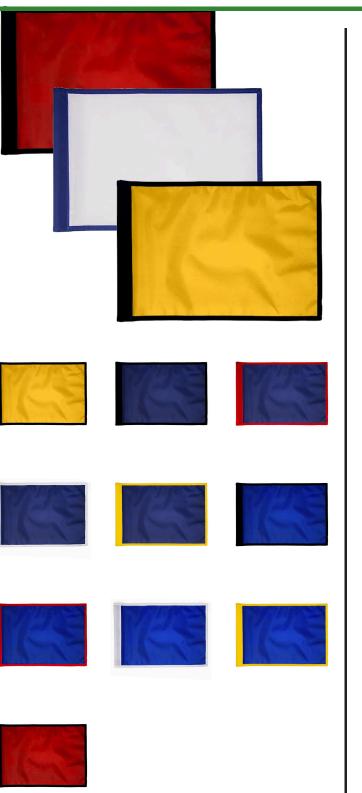

## Details

R&R 360 Accent Trim golf flags are available in a rainbow of vibrant colors and manufactured in our own sewing facility in the USA to insure superior quality. Trim color covers the tube and outer edge of the golf flag. Outstanding craftsmanship with double lock-stitch hems and bar-tacked corners for added strength. The heavyweight 400 denier nylon provides excellent flag longevity. 14 in x 20 in. Sold each, so you can order a set and a spare!

## Options

Flag Color

Accent Color

Royal Blue White Red Navy Blue Yellow Gold Yellow Red Maroon White Silver Black Gold **Royal Blue Emerald Green** Navy Blue Charcoal Orange