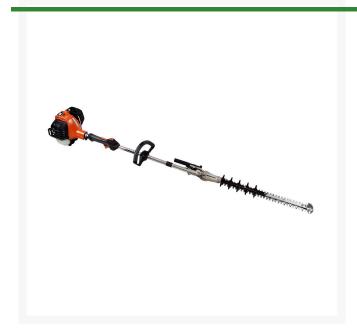

## **Details**

The ECHO HCA2620S articulating short shafted hedge trimmer features a 33in shaft with 21in blade. This lightweight workhorse with 25.4cc and 1.45 horsepower is the perfect answer for many trimmer jobs.

## **Specifications**

ManufacturerEchoBlade Length21 inCarburetorRotary

Engine Displacement 25.4 cc (1.6 cu in)

Fuel Capacity 20.6 fl oz Shaft Length 33 in Starting System Standard Weight (lbs) 5.7 lb