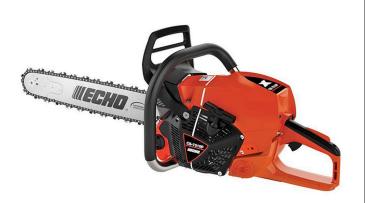

# Echo CS-7310P Chainsaw 32in 73.5CC Rear Handle RECCS7310P-32

## Details

A professional rear handle logging chain saw equipped with a high-performance 73.5cc engine with 5.4hp and 32in bar and chain..The ECHO CS-7310P chainsaw has the cutting performance to tackle the toughest jobs with all the professional features commercial arborists and loggers require including one of the best air cleaner systems in the industry. 73.5cc 5.4hp 32in Bar. .050 chain. Rear Handle.

- 73.5cc 2-Stroke Engine with 5.4hp
- High Torque High RPM Engine
- G-Force Engine Air Pre-Cleaner for Reduced Filter Maintenance
- Automatic, Adjustable Clutch-Driven Oiler
- Strong Magnesium Starter Housing Disperses Heat
- Translucent Fuel Tank
- 32in Bar
- Decompression Valve for Easier Starter Rope Pulling
- Rear Handle
- Dual Bumper Spikes

### Specifications

| Manufacturer        | Echo                |
|---------------------|---------------------|
| Bar Length          | 32 in               |
| Chain Gauge         | .050 in             |
| Engine              | 2-Stroke            |
| Engine Displacement | 73.5 cc (4.5 cu in) |
| Starting System     | Recoil              |