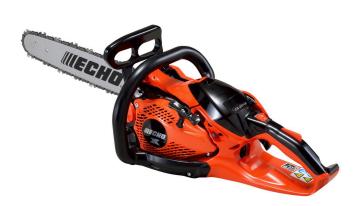

## Echo CS-2511P Arborist Chainsaw 14in 25CC Rear Handle

RECCS2511P-14

## Details

This extremely lightweight 5 lb rear-handle chain saw easily maneuvers through tree branches and tight spaces making the job easier while dramatically reducing operator fatigue. The fine grid starter cover reduces ingestion of woodchips and fibers and prevents over-heating of the saw. Features choke with automatic fast idle making it easy to start in the tree, side access chain tensioner, dual post chain brake, G-force engine air precleaner. Tool-less fuel and oil caps. 2-piece design for easy cleaning. 25 cc 5.7lb Rear handle.

- Lightest Gas-powered Chain Saw in North America
- Reduces Operator Fatigue
- Compact Size Very Maneuverable in Tight Spaces
- Easy-to-Start Starter
- Fine Grid Starter Cover Prevents overheating of ingested woodchips
- 25 cc Engine
- Tool-less Fuel and Oil Caps
- 5.7 lb
- 14" Bar