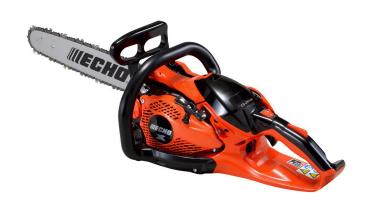

## **Echo CS-2511P Arborist Chainsaw 12in 25CC Rear Handle**

RECCS2511P-12

This extremely lightweight 5 lb rear-handle chain saw easily maneuvers through tree branches and tight spaces making the job easier while dramatically reducing operator fatigue. The fine grid starter cover reduces ingestion of woodchips and fibers and prevents over-heating of the saw. Features choke with automatic fast idle making it easy to start in the tree, side access chain tensioner, dual post chain brake, G-force engine air precleaner. Tool-less fuel and oil caps. 2-piece design for easy cleaning. 25 cc 5.7lb Rear handle.

- Lightest Gas-powered Chain Saw in North America
- Reduces Operator Fatigue
- Compact Size Very Maneuverable in Tight Spaces
- Easy-to-Start Starter
- Fine Grid Starter Cover Prevents overheating of ingested woodchips
- 25 cc Engine
- Tool-less Fuel and Oil Caps
- 5.7 lb
- 12" Bar

## **Specifications**

Manufacturer Echo
Bar Length 12 in
Engine 2-Stroke
Weight (lbs) 5.7 lb

**Krima Trading AB** Stene 710 Kumla, 692 93 +46 19 57 35 20

https://krima.rrproducts.com/