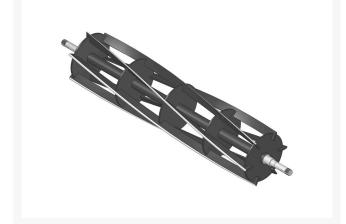

# Reel - 6 Blade R5956

#### Details

R&R Reel blades are manufactured from high carbon-boron alloy steel and then hardened to RC46-49 to match the temper of our bedknives and original equipment bedknives. All R&R Reels are cylindrically ground on bearing surfaces and then relief ground. Reels are then precision computer balanced for extended bearing and reel life. R&R Products Reels are guaranteed against defects in material and workmanship for the life of the reel under normal use.

- High Carbon-Boron Alloy Steel
- Cylindrically Ground on Bearing Surfaces
- Precision Computer Balanced