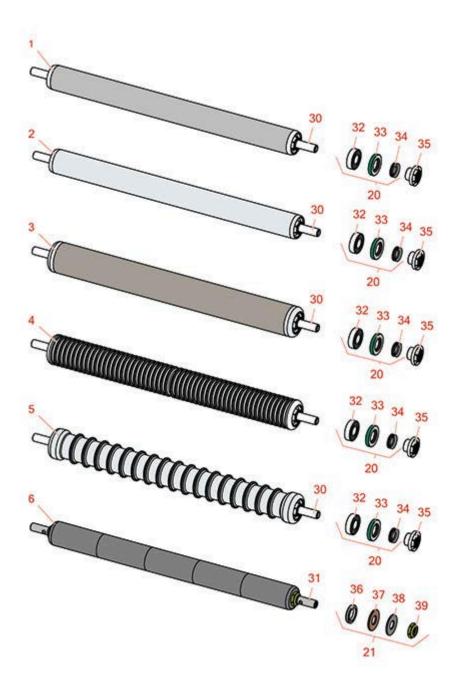

## **Replaces R&R Products Greens Max** 2200D Parts

Dual Adjust Cutting Unit Rollers

|       | R&R<br>Part No.                                                                                                                                                            | OEM<br>Part No.                                                   | Description                                  | Qty<br>Req | Order<br>Quantity |  |  |  |
|-------|----------------------------------------------------------------------------------------------------------------------------------------------------------------------------|-------------------------------------------------------------------|----------------------------------------------|------------|-------------------|--|--|--|
| R&R I | Rollers                                                                                                                                                                    |                                                                   |                                              |            |                   |  |  |  |
| 1     | R140-5560                                                                                                                                                                  | R105-5776,<br>R106-6945,<br>R107-3509,<br>R119-4093,<br>R120-9595 | Roller - Smooth 2 in Steel Rear              | 1          |                   |  |  |  |
| 2     | R107-9036                                                                                                                                                                  | R107-7632                                                         | Roller - Smooth Tubular Aluminum             | 1          |                   |  |  |  |
|       | Tech Note: Constructed with a through shaft, this light weight aluminum roller uses a through shaft and ball bearings.:                                                    |                                                                   |                                              |            |                   |  |  |  |
| 3     | R107-9039                                                                                                                                                                  | R104-9796,<br>R106-2612,<br>R107-3500                             | Roller - Smooth Tubular Steel                | 1          |                   |  |  |  |
|       | Tech Note: Constru<br>bearings.:                                                                                                                                           |                                                                   |                                              |            |                   |  |  |  |
| 4     | R107-9037                                                                                                                                                                  | R106-2628,<br>R106-6944                                           | Roller - Narrow Grooved Machined<br>Aluminum | 1          |                   |  |  |  |
|       | Tech Note: Constructed with a through shaft, this aluminum roller is machined with narrow grooves and uses ball bearings.:                                                 |                                                                   |                                              |            |                   |  |  |  |
| 5     | R107-9038                                                                                                                                                                  | R106-2627,<br>R99-6215                                            | Roller - Wide Grooved Machined<br>Aluminum   | 1          |                   |  |  |  |
|       | Tech Note: Constructed with a through shaft, this aluminum roller is machined with 1-1/8" wide grooves for the least amount of ground contact and uses ball bearings.:     |                                                                   |                                              |            |                   |  |  |  |
| 6     | R150340                                                                                                                                                                    |                                                                   | Roller - Smooth UHMW<br>Polyethylene         | 1          |                   |  |  |  |
|       | Tech Note: Machined from solid UHMW, this low maintenance roller uses a 1" solid stainless steel shaft and requires no grease. UHMW material prevents build-up of debris.: |                                                                   |                                              |            |                   |  |  |  |
| Overl | haul Kits                                                                                                                                                                  |                                                                   |                                              |            |                   |  |  |  |
| 20    | R107-1594                                                                                                                                                                  |                                                                   | Overhaul Kit - Roller                        | 1          |                   |  |  |  |
|       | Tech Note: Includes 2 ea.: R106-6941 Seals, R106-6942 V-Rings & R251-347 Bearings:                                                                                         |                                                                   |                                              |            |                   |  |  |  |
| 21    | R101395                                                                                                                                                                    |                                                                   | Overhaul Kit - UHMW Roller                   | 1          |                   |  |  |  |

## Replaces R&R Products Greens Max 2200D Parts

Dual Adjust Cutting Unit Rollers

> R445748, RG-371, RN101345

|      | R&R<br>Part No.                                                                                                                                                                                                       | OEM<br>Part No.                                                           | Description                   | Qty<br>Req | Order<br>Quantity |  |  |  |  |
|------|-----------------------------------------------------------------------------------------------------------------------------------------------------------------------------------------------------------------------|---------------------------------------------------------------------------|-------------------------------|------------|-------------------|--|--|--|--|
|      | Tech Note: Fits all R&R 2" Dia. Black UHMW Polyethylene Rollers. Includes 10 ea.: R150322 Roll<br>Pins; 2 ea.: R3296-15 Locknuts, R150347T Teflon Seals, R150333 Thrust Washers, & R150334A<br>Bronze Thrust Washers: |                                                                           |                               |            |                   |  |  |  |  |
| Othe | r Parts Available                                                                                                                                                                                                     |                                                                           |                               |            |                   |  |  |  |  |
| 30   | R106-6940                                                                                                                                                                                                             |                                                                           | Shaft                         | 1          |                   |  |  |  |  |
| 30   | R119-4090                                                                                                                                                                                                             |                                                                           | Shaft - Roller - Hardened     | 1          |                   |  |  |  |  |
| 31   | R150336                                                                                                                                                                                                               |                                                                           | Shaft - 1 SS Front Roller     | 1          |                   |  |  |  |  |
| 32   | R251-347                                                                                                                                                                                                              | R72-5690                                                                  | Bearing - Ball                | 2          |                   |  |  |  |  |
| 33   | R106-6941                                                                                                                                                                                                             |                                                                           | Seal - Double Lip             | 2          |                   |  |  |  |  |
| 34   | R106-6942                                                                                                                                                                                                             |                                                                           | V-Ring - Roller               | 2          |                   |  |  |  |  |
| 35   | R108-3151                                                                                                                                                                                                             | R106-6939                                                                 | Locknut - Roller - Stainless  | 2          |                   |  |  |  |  |
| 36   | R150347T                                                                                                                                                                                                              | R150347                                                                   | Seal - Nonstick Lip           | 2          |                   |  |  |  |  |
| 37   | R150334A                                                                                                                                                                                                              |                                                                           | Washer - Thrust SAE660 Bronze | 2          |                   |  |  |  |  |
| 38   | R150333                                                                                                                                                                                                               | R150447                                                                   | Washer - Flat Keyed Outer SS  | 2          |                   |  |  |  |  |
| 39   | R3296-15                                                                                                                                                                                                              | 367029,<br>R1503473,<br>R32118-5,<br>R32127-23,<br>R32127-47,<br>R367029, | Locknut - 3/4-16 Nylon Jam    | 2          |                   |  |  |  |  |