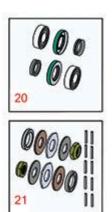

## **Replaces R&R Products Greens Max** 2200D Parts

Dual Adjust Cutting Unit Rollers

|       | R&R<br>Part No.                                                                                                                                                            | OEM<br>Part No.                                                   | Description                                  | Qty<br>Req | Order<br>Quantity |  |  |  |
|-------|----------------------------------------------------------------------------------------------------------------------------------------------------------------------------|-------------------------------------------------------------------|----------------------------------------------|------------|-------------------|--|--|--|
| R&R I | Rollers                                                                                                                                                                    |                                                                   |                                              |            |                   |  |  |  |
| 1     | R140-5560                                                                                                                                                                  | R105-5776,<br>R106-6945,<br>R107-3509,<br>R119-4093,<br>R120-9595 | Roller - Smooth 2 in Steel Rear              | 1          |                   |  |  |  |
| 2     | R107-9036                                                                                                                                                                  | R107-7632                                                         | Roller - Smooth Tubular Aluminum             | 1          |                   |  |  |  |
|       | Tech Note: Constructed with a through shaft, this light weight aluminum roller uses a through shaft and ball bearings.:                                                    |                                                                   |                                              |            |                   |  |  |  |
| 3     | R107-9039                                                                                                                                                                  | R104-9796,<br>R106-2612,<br>R107-3500                             | Roller - Smooth Tubular Steel                | 1          |                   |  |  |  |
|       | Tech Note: Constru<br>bearings.:                                                                                                                                           |                                                                   |                                              |            |                   |  |  |  |
| 4     | R107-9037                                                                                                                                                                  | R106-2628,<br>R106-6944                                           | Roller - Narrow Grooved Machined<br>Aluminum | 1          |                   |  |  |  |
|       | Tech Note: Constructed with a through shaft, this aluminum roller is machined with narrow grooves and uses ball bearings.:                                                 |                                                                   |                                              |            |                   |  |  |  |
| 5     | R107-9038                                                                                                                                                                  | R106-2627,<br>R99-6215                                            | Roller - Wide Grooved Machined<br>Aluminum   | 1          |                   |  |  |  |
|       | Tech Note: Constructed with a through shaft, this aluminum roller is machined with 1-1/8" wide grooves for the least amount of ground contact and uses ball bearings.:     |                                                                   |                                              |            |                   |  |  |  |
| 6     | R150340                                                                                                                                                                    |                                                                   | Roller - Smooth UHMW<br>Polyethylene         | 1          |                   |  |  |  |
|       | Tech Note: Machined from solid UHMW, this low maintenance roller uses a 1" solid stainless steel shaft and requires no grease. UHMW material prevents build-up of debris.: |                                                                   |                                              |            |                   |  |  |  |
| Overl | haul Kits                                                                                                                                                                  |                                                                   |                                              |            |                   |  |  |  |
| 20    | R107-1594                                                                                                                                                                  |                                                                   | Overhaul Kit - Roller                        | 1          |                   |  |  |  |
|       | Tech Note: Includes 2 ea.: R106-6941 Seals, R106-6942 V-Rings & R251-347 Bearings:                                                                                         |                                                                   |                                              |            |                   |  |  |  |
| 21    | R101395                                                                                                                                                                    |                                                                   | Overhaul Kit - UHMW Roller                   | 1          |                   |  |  |  |

## Replaces R&R Products Greens Max 2200D Parts

Dual Adjust Cutting Unit Rollers

> R445748, RG-371, RN101345

|      | R&R<br>Part No.                                                                                                                                                                                                       | OEM<br>Part No.                                                           | Description                   | Qty<br>Req | Order<br>Quantity |  |  |  |  |
|------|-----------------------------------------------------------------------------------------------------------------------------------------------------------------------------------------------------------------------|---------------------------------------------------------------------------|-------------------------------|------------|-------------------|--|--|--|--|
|      | Tech Note: Fits all R&R 2" Dia. Black UHMW Polyethylene Rollers. Includes 10 ea.: R150322 Roll<br>Pins; 2 ea.: R3296-15 Locknuts, R150347T Teflon Seals, R150333 Thrust Washers, & R150334A<br>Bronze Thrust Washers: |                                                                           |                               |            |                   |  |  |  |  |
| Othe | r Parts Available                                                                                                                                                                                                     |                                                                           |                               |            |                   |  |  |  |  |
| 30   | R106-6940                                                                                                                                                                                                             |                                                                           | Shaft                         | 1          |                   |  |  |  |  |
| 30   | R119-4090                                                                                                                                                                                                             |                                                                           | Shaft - Roller - Hardened     | 1          |                   |  |  |  |  |
| 31   | R150336                                                                                                                                                                                                               |                                                                           | Shaft - 1 SS Front Roller     | 1          |                   |  |  |  |  |
| 32   | R251-347                                                                                                                                                                                                              | R72-5690                                                                  | Bearing - Ball                | 2          |                   |  |  |  |  |
| 33   | R106-6941                                                                                                                                                                                                             |                                                                           | Seal - Double Lip             | 2          |                   |  |  |  |  |
| 34   | R106-6942                                                                                                                                                                                                             |                                                                           | V-Ring - Roller               | 2          |                   |  |  |  |  |
| 35   | R108-3151                                                                                                                                                                                                             | R106-6939                                                                 | Locknut - Roller - Stainless  | 2          |                   |  |  |  |  |
| 36   | R150347T                                                                                                                                                                                                              | R150347                                                                   | Seal - Nonstick Lip           | 2          |                   |  |  |  |  |
| 37   | R150334A                                                                                                                                                                                                              |                                                                           | Washer - Thrust SAE660 Bronze | 2          |                   |  |  |  |  |
| 38   | R150333                                                                                                                                                                                                               | R150447                                                                   | Washer - Flat Keyed Outer SS  | 2          |                   |  |  |  |  |
| 39   | R3296-15                                                                                                                                                                                                              | 367029,<br>R1503473,<br>R32118-5,<br>R32127-23,<br>R32127-47,<br>R367029, | Locknut - 3/4-16 Nylon Jam    | 2          |                   |  |  |  |  |