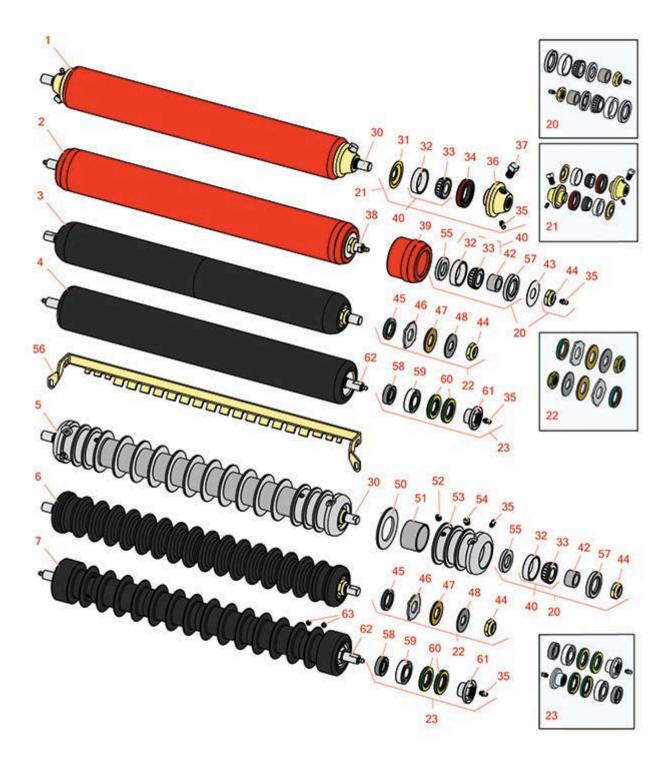

5" Reel Units Front Rollers

Qty

5" Reel Units Front Rollers OEM

|      | Part No.                                                                                                                                                                                                                           | Part No. | Description                                 | Req   | Quantity |
|------|------------------------------------------------------------------------------------------------------------------------------------------------------------------------------------------------------------------------------------|----------|---------------------------------------------|-------|----------|
| R&R  | Front Rollers                                                                                                                                                                                                                      |          |                                             |       |          |
| 1    | R700530                                                                                                                                                                                                                            | 132202   | Roller - Smooth Tubular Steel               | 0     |          |
|      | Tech Note: Constructed with a through shaft, this heavy-duty roller uses greasable tapered bearings for extended life.:                                                                                                            |          |                                             | 1     |          |
| 2    | R700535                                                                                                                                                                                                                            |          | Roller - Smooth Tubular Steel               | 0     |          |
|      | Tech Note: Constructed with a through shaft, this heavy duty roller uses greasable tapered bearings for extended life.:                                                                                                            |          |                                             |       |          |
| 3    | R1013610                                                                                                                                                                                                                           |          | Roller - Smooth UHMW<br>Polyethylene        | 0     |          |
|      | Tech Note: Machined from solid UHMW, this low maintenance roller uses a 1" solid stainless steel shaft and requires no grease. UHMW material prevents build-up of debris.:                                                         |          |                                             |       |          |
| 4    | R1013675                                                                                                                                                                                                                           |          | Roller - Fusion Smooth UHMW<br>Polyethylene | 0     |          |
|      | Tech Note: Machined from solid UHMW plastic that prevents build-up of debris. This roller turns on precision stainless ball bearings.:                                                                                             |          |                                             |       |          |
| 5    | R100100                                                                                                                                                                                                                            | 123268   | Roller - Grooved Repairable Steel           | 0     |          |
|      | Tech Note: Constructed with a through shaft and greasable ball bearings, this roller can be repaired by unscrewing the ends and replacing the series of washers and spacers.:                                                      |          |                                             |       |          |
| 6    | R1013602                                                                                                                                                                                                                           |          | Roller - Grooved UHMW<br>Polyethylene       | 0     |          |
|      | Tech Note: Machined from solid UHMW, this low maintenance roller rotates around a 1" solid stainless steel shaft and requires no bearings or grease. Patented groove design and smooth UHMW material prevents build-up of debris.: |          |                                             |       |          |
| 7    | R1013670                                                                                                                                                                                                                           |          | Roller - Grooved UHMW<br>Polyethylene       | 0     |          |
|      | Tech Note: Machined from solid UHMW plastic that prevents build-up of debris. This roller had patented deep groove design and turns on precision stainless ball bearings.:                                                         |          |                                             | has a |          |
| Over | haul Kits                                                                                                                                                                                                                          |          |                                             |       |          |
| 20   | R100137                                                                                                                                                                                                                            |          | Overhaul Kit - Roller                       | 1     |          |
|      |                                                                                                                                                                                                                                    |          |                                             |       |          |

5" Reel Units Front Rollers

| Item | R&R                                                                                                                                                                                                                                     | t Rollers<br>OEM                                       |                                                                                      | Qty      | Order    |
|------|-----------------------------------------------------------------------------------------------------------------------------------------------------------------------------------------------------------------------------------------|--------------------------------------------------------|--------------------------------------------------------------------------------------|----------|----------|
|      | Part No.                                                                                                                                                                                                                                | Part No.                                               | Description                                                                          | Req      | Quantity |
|      |                                                                                                                                                                                                                                         |                                                        | s, R302-5 Grease Fittings, R253-122 Seals,<br>ngs & R254-79 Bearing Cups:            | R253-117 |          |
| 21   | R700505                                                                                                                                                                                                                                 |                                                        | Conversion Kit - Roller                                                              | 1        |          |
|      |                                                                                                                                                                                                                                         |                                                        | g Cones, R254-79 Bearing Cups, R328062 .<br>Roller Ends & R700502 Grease Retainers.: | Seals,   |          |
| 22   | R101399                                                                                                                                                                                                                                 |                                                        | Overhaul Kit - UHMW 2 Pc Roller                                                      | 1        |          |
|      | Tech Note: Fits all R&R 2-1/2" - 3-1/2" Dia. Black UHMW Plastic Rollers that do not use ball bearings Includes 2 ea.: R1503230 Star Washers, R1503470 Seals, R150333 Thrust Washers, R3296-15 Locknuts, R1503471 Bronze Thrust Washers: |                                                        |                                                                                      |          |          |
| 23   | R114-5430                                                                                                                                                                                                                               | 114-5430                                               | Overhaul Kit - Roller                                                                | 1        |          |
|      |                                                                                                                                                                                                                                         | s 4 ea.: R112-7494 Seals; 2<br>s & R114-3745 Locknuts: | 2 ea.: R302-5 Grease Zerks, R114-3717 Sed                                            | als,     |          |
| Othe | r Parts Available                                                                                                                                                                                                                       |                                                        |                                                                                      |          |          |
| 30   | R100102                                                                                                                                                                                                                                 | 3003416,<br>366589                                     | Shaft - Roller                                                                       | 1        |          |
| 31   | R700502                                                                                                                                                                                                                                 | 700502                                                 | Retainer - Grease                                                                    | 2        |          |
| 32   | R254-79                                                                                                                                                                                                                                 | 254-79,<br>4121175                                     | Cup - Bearing                                                                        | 2        |          |
|      | Tech Note: Use R254-79M installation mandrel to properly install race.:                                                                                                                                                                 |                                                        |                                                                                      |          |          |
| 33   | R254-78                                                                                                                                                                                                                                 | 254-78,<br>385174,<br>4121174,<br>4135152              | Tapered Bearing Cone                                                                 | 2        |          |
| 34   | R328062                                                                                                                                                                                                                                 | 328062                                                 | Seal - Roller                                                                        | 2        |          |
| 35   | R302-5                                                                                                                                                                                                                                  | 302-5,<br>471214,<br>471223,<br>471226                 | Fitting - Grease                                                                     | 2        |          |
| 36   | R700501                                                                                                                                                                                                                                 | 700501                                                 | Roller End - Regreasable                                                             | 2        |          |
| 37   | R412063                                                                                                                                                                                                                                 | 412063                                                 | Screw - Sq. HD. Set                                                                  | 2        |          |
|      |                                                                                                                                                                                                                                         |                                                        |                                                                                      |          |          |

5" Reel Units Front Rollers

|    | R&R<br>Part No. | OEM<br>Part No.                  | Description                    | Qty<br>Req | Order<br>Quantity |
|----|-----------------|----------------------------------|--------------------------------|------------|-------------------|
| 38 | R700538         | 700538                           | Shaft - Fits R700535           | 1          |                   |
| 39 | R170308         |                                  | Roller End - Solid 3           | 2          |                   |
| 40 | R500534         | 500534,<br>R500534               | Bearing - with Cup             | 2          |                   |
| 42 | R5-4038         | 5-4038                           | Sleeve - Wear Reel Shaft       | 2          |                   |
| 43 | R150504         | 150504                           | Washer                         | 2          |                   |
| 44 | R3296-15        | 3296-15,<br>367029,<br>444742    | Locknut - 3/4-16 Nylon Jam     | 2          |                   |
| 45 | R1503470        |                                  | Seal - Inner Wiper             | 2          |                   |
| 46 | R1503230        |                                  | Washer - Thrust Outer Keyed    | 2          |                   |
| 47 | R1503471        |                                  | Washer - Thrust SAE660 Bronze  | 2          |                   |
| 48 | R150333         |                                  | Washer - Flat Keyed Outer SS   | 2          |                   |
| 50 | R150673         | 150673                           | Washer - 3 Repairable Roller   | 11         |                   |
| 51 | R150676         | 150676                           | Spacer - 2-3/4 Dia x 1-1/4 L   | 10         |                   |
| 52 | R150691         |                                  | Screw - Set Nyloc 3/8-16 x 3/8 | 4          |                   |
| 53 | R100103         |                                  | Roller End - Grooved           | 2          |                   |
| 54 | R170714         | 170714,<br>471240,<br>471242     | Fitting - Pressure Relief      | 2          |                   |
| 55 | R253-122        |                                  | Seal                           | 2          |                   |
| 56 | R100110         | 100110,<br>391202                | Scraper - Fits R100100         | 1          |                   |
|    | Tech Note: Fits | R100100 3" Grooved Roller - 1-1/ | /4" Spacing:                   |            |                   |
| 57 | R253-117        | 253-117,<br>3004882              | Seal - Outer Triple Lip        | 2          |                   |
|    |                 |                                  |                                |            |                   |

# Replaces Jacobsen LF-3400 Parts 5" Reel Units

Front Rollers

|    | R&R<br>Part No. | OEM<br>Part No. | Description                   | Qty<br>Req | Order<br>Quantity |
|----|-----------------|-----------------|-------------------------------|------------|-------------------|
| 58 | R114-3717       |                 | Seal                          | 2          |                   |
| 59 | R112-5290       |                 | Bearing - Stainless           | 2          |                   |
| 60 | R112-7494       |                 | Seal                          | 4          |                   |
| 61 | R114-3745       |                 | Locknut - Bearing - Stainless | 2          |                   |
| 62 | R1013671        |                 | Shaft - Roller                | 1          |                   |
| 63 | R300106         |                 | Screw - Set 5/16-18 x 1/4     | 4          |                   |