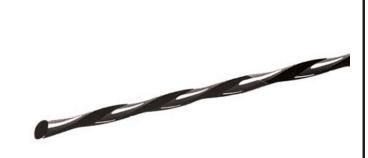

#### Details

It reduces trimmer noise by 50%! This quiet, energy efficient "spiral" line provides a unique low-drag design feature, increasing the head speed of the trimmer while allowing the trimmer to use larger than normal diameter lines. Extreme high-wear durability with minimal unwanted splitting and fraying. Works well in all head types.