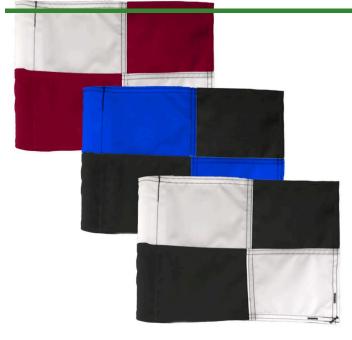

## **Large Check Practice Green Flag - 9x12**

RPF43106

## **Details**

Manufactured in our own sewing facility in the USA to insure superior quality, the 9" x 12" practice green flags are available in a rainbow of vibrant colors. Excellent craftsmanship with double lock-stitch hems and bar-tacked corners for added strength. The durable 400 denier nylon provides extended life. Sold each, so you can order a set and spare!