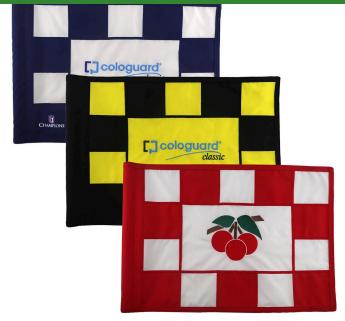

## **Personalized Check Practice Green Flag**

- 9x12

RPF43104

## **Details**

Manufactured in our own sewing facility in the USA to insure superior quality, the 9" x 12" practice green flags are available in a rainbow of vibrant colors. Excellent craftsmanship with double lock-stitch hems and bar-tacked corners for added strength. The durable 400 denier nylon provides extended life. Sold each, so you can order a set and spare!

**Specifications** 

Manufacturer R&R Products

**Options** 

Flag Color Black

White Red Yellow

Accent Color Pink
Navy Blue

Red

Royal Blue Orange Maroon