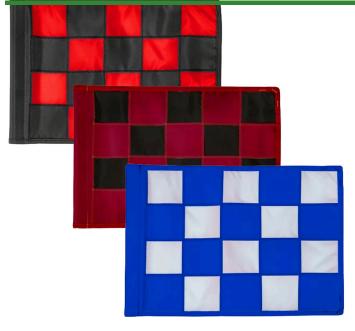

## **Checkered Practice Green Flag - 9x12**

RPF43103

## **Details**

Manufactured in our own sewing facility in the USA to insure superior quality, the 9" x 12" practice green flags are available in a rainbow of vibrant colors. Excellent craftsmanship with double lockstitch hems and bar-tacked corners for added strength. The durable 400 denier nylon provides extended life. Sold each, so you can order a set and spare!

Manufacturer

**R&R Products** 

**Options** 

Flag Color White

Black Red Yellow

Accent Color Maroon

Navy Blue Yellow Pink

Emerald Green