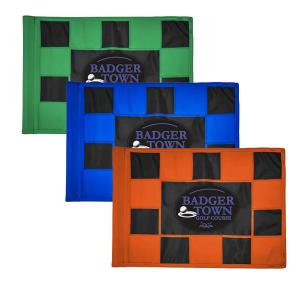

## **Personalized Check Practice Green Flag**

- 6x8

RPF42104

## **Details**

Manufactured in our own sewing facility in the USA to insure superior quality, the 6" x 8" practice green flags are available in a rainbow of vibrant colors. Excellent craftsmanship with double lock-stitch hems and bar-tacked corners for added strength. The durable 400 denier nylon provides extended life. Sold each, so you can order a set and spare!

## Options

Flag Color White

Black Red Yellow

Accent Color Navy Blue Orange Red

Royal Blue Maroon

Emerald Green

Purple Black Pink Yellow White

**Krima Trading AB** Stene 710 Kumla, 692 93 +46 19 57 35 20