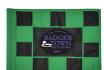

## **Personalized Check Practice Green Flag**

- 6x8

RPF42104

## **Details**

Manufactured in our own sewing facility in the USA to insure superior quality, the 6" x 8" practice green flags are available in a rainbow of vibrant colors. Excellent craftsmanship with double lock-stitch hems and bar-tacked corners for added strength. The durable 400 denier nylon provides extended life. Sold each, so you can order a set and spare!

## Options

Flag Color White

Black Red Yellow

Accent Color Navy Blue Orange Red

Royal Blue Maroon

Emerald Green

Purple Black Pink Yellow White

**Krima Trading AB** Stene 710 Kumla, 692 93 +46 19 57 35 20