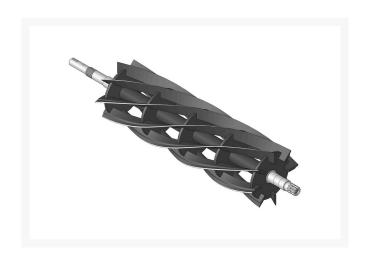

## **Reel - 8 Blade** R4119512

## **Details**

R&R Reel blades are expertly crafted from premium high carbon-boron alloy steel, heat-treated to perfectly complement both R&R and OEM bedknives. Each reel undergoes precision cylindrical grinding on bearing surfaces, followed by relief grinding for optimal performance. Advanced computer balancing ensures extended reel and bearing life. Backed by our lifetime guarantee against defects in materials and craftsmanship under normal use, R&R Reels deliver unmatched durability and cutting precision you can trust.

- Premium Construction: Made from high carbon-boron alloy steel and heat-treated to match R&R and OEM bedknives for superior performance.
- Precision Engineering: Cylindrically and relief ground, then computer balanced to maximize reel and bearing life.
- Lifetime Guarantee: Backed by a lifetime warranty against material and workmanship defects under normal use.