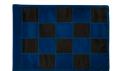

## **Details**

Manufactured in our own sewing facility in the USA to insure superior quality, the 6" x 8" practice green flags are available in a rainbow of vibrant colors. Excellent craftsmanship with double lock-stitch hems and bar-tacked corners for added strength. The durable 400 denier nylon provides extended life. Sold each, so you can order a set and spare!

## **Specifications**

Manufacturer R&R Products

**Options** 

Flag Color White

Black Red Yellow

Accent Color Maroon
Navy Blue

Royal Blue Emerald Green

Purple Black Pink Yellow Orange Red