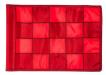

## **Checkered Practice Green Flag - 6X8** RPF42103

## **Details**

Manufactured in our own sewing facility in the USA to insure superior quality, the 6" x 8" practice green flags are available in a rainbow of vibrant colors. Excellent craftsmanship with double lock-stitch hems and bar-tacked corners for added strength. The durable 400 denier nylon provides extended life. Sold each, so you can order a set and spare!

## **Specifications**

Manufacturer R&R Products

**Options** 

Flag Color White

Black Red Yellow

Accent Color Maroon
Navy Blue

Royal Blue Emerald Green

Purple Black Pink Yellow Orange Red