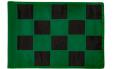

## **Details**

Manufactured in our own sewing facility in the USA to insure superior quality, the 6" x 8" practice green flags are available in a rainbow of vibrant colors. Excellent craftsmanship with double lock-stitch hems and bar-tacked corners for added strength. The durable 400 denier nylon provides extended life. Sold each, so you can order a set and spare!

## **Specifications**

Manufacturer R&R Products

**Options** 

Flag Color White

Black Red Yellow

Accent Color Maroon
Navy Blue

Royal Blue Emerald Green

Purple Black Pink Yellow Orange Red