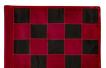

## **Details**

Manufactured in our own sewing facility in the USA to insure superior quality, the 6" x 8" practice green flags are available in a rainbow of vibrant colors. Excellent craftsmanship with double lock-stitch hems and bar-tacked corners for added strength. The durable 400 denier nylon provides extended life. Sold each, so you can order a set and spare!

## **Specifications**

Manufacturer R&R Products

**Options** 

Flag Color White

Black Red Yellow

Accent Color Maroon
Navy Blue

Royal Blue Emerald Green

Purple Black Pink Yellow Orange Red