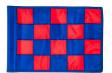

## **Checkered Practice Green Flag - 6X8** RPF42103

## **Details**

Manufactured in our own sewing facility in the USA to insure superior quality, the 6" x 8" practice green flags are available in a rainbow of vibrant colors. Excellent craftsmanship with double lock-stitch hems and bar-tacked corners for added strength. The durable 400 denier nylon provides extended life. Sold each, so you can order a set and spare!

## **Specifications**

Manufacturer R&R Products

**Options** 

Flag Color White

Black Red Yellow

Accent Color Maroon
Navy Blue

Royal Blue Emerald Green

Purple Black Pink Yellow Orange Red