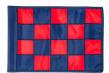

## **Checkered Practice Green Flag - 6X8** RPF42103

## **Details**

Manufactured in our own sewing facility in the USA to insure superior quality, the 6" x 8" practice green flags are available in a rainbow of vibrant colors. Excellent craftsmanship with double lock-stitch hems and bar-tacked corners for added strength. The durable 400 denier nylon provides extended life. Sold each, so you can order a set and spare!

## **Specifications**

Manufacturer R&R Products

**Options** 

Flag Color White

Black Red Yellow

Accent Color Maroon
Navy Blue

Royal Blue Emerald Green

Purple Black Pink Yellow Orange Red