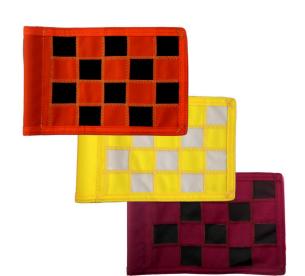

## **Details**

Manufactured in our own sewing facility in the USA to insure superior quality, the 6" x 8" practice green flags are available in a rainbow of vibrant colors. Excellent craftsmanship with double lock-stitch hems and bar-tacked corners for added strength. The durable 400 denier nylon provides extended life. Sold each, so you can order a set and spare!

## **Specifications**

Manufacturer R&R Products

**Options** 

Flag Color White

Black Red Yellow

Accent Color Maroon
Navy Blue

Royal Blue Emerald Green

Purple Black Pink Yellow Orange Red