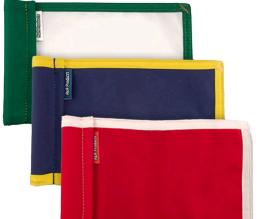

# **Accent Trim Practice Green Flag - 6x8** RPF42102

#### **Details**

Manufactured in our own sewing facility in the USA to insure superior quality, the 6" x 8" practice green flags are available in a rainbow of vibrant colors. Excellent craftsmanship with double lock-stitch hems and bar-tacked corners for added strength. The durable 400 denier nylon provides extended life. Sold each, so you can order a set and spare!

### **Options**

Flag Color Royal Blue

> White Red Yellow

Navy Blue

Accent Color Red

> Yellow Royal Blue Gold Black Navy Blue **Emerald Green**

White Orange Maroon

Krima Trading AB Stene 710 Kumla, 692 93 +46 19 57 35 20