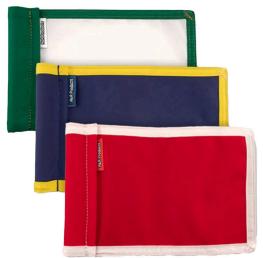

# **Accent Trim Practice Green Flag - 6x8** RPF42102

#### **Details**

Manufactured in our own sewing facility in the USA to insure superior quality, the 6" x 8" practice green flags are available in a rainbow of vibrant colors. Excellent craftsmanship with double lock-stitch hems and bar-tacked corners for added strength. The durable 400 denier nylon provides extended life. Sold each, so you can order a set and spare!

### **Options**

Flag Color Royal Blue

> White Red Yellow

Navy Blue

Accent Color Red

> Yellow Royal Blue Gold Black Navy Blue **Emerald Green**

White Orange Maroon

Krima Trading AB Stene 710 Kumla, 692 93 +46 19 57 35 20